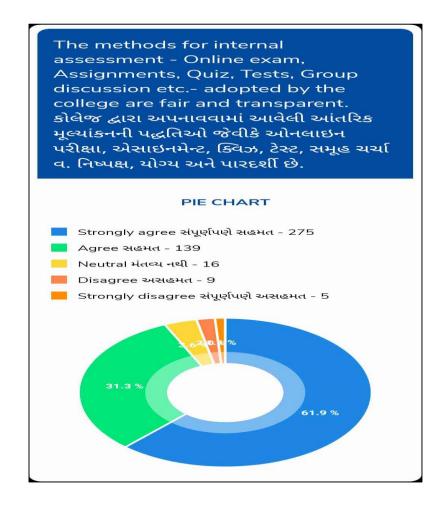

#### 2. Teachers' Feedback on Curriculum and Institutional Facilities

- Feedback from 16 teachers was received. Teachers are satisfied with the efforts taken by the Management to promote research culture and expand the scope of teaching-learning.
- However, a sizeable section of the teaching fraternity believes that the library needs to be updated with additional resources, in keeping with the demands of the times.
- A dedicated computer operator should also be provided to the teachers to assist them in data management.