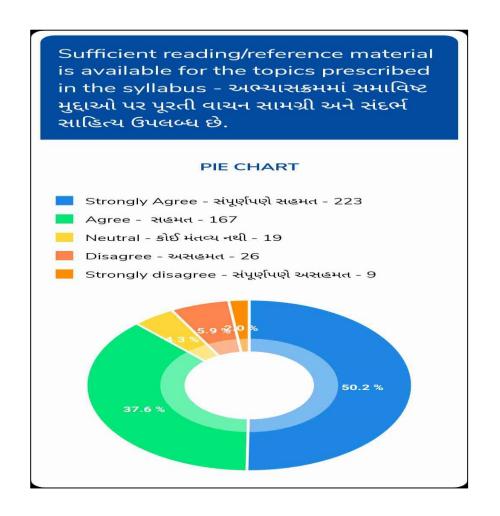

#### 1. Students feedback on Curriculum and Institutional Facilities:

- As seen from the graphical presentation, most students believe that course curriculum is helpful to them in obtaining relevant knowledge of their field and the reading material is available to them. Students opined that they were satisfied with online classes conducted during Covid-19.
- Most students are satisfied with institutional facilities and have made some suggestions about library and magazines for competitive examinations.
  - Wi-fi connection needs to be boosted to avoid outages.