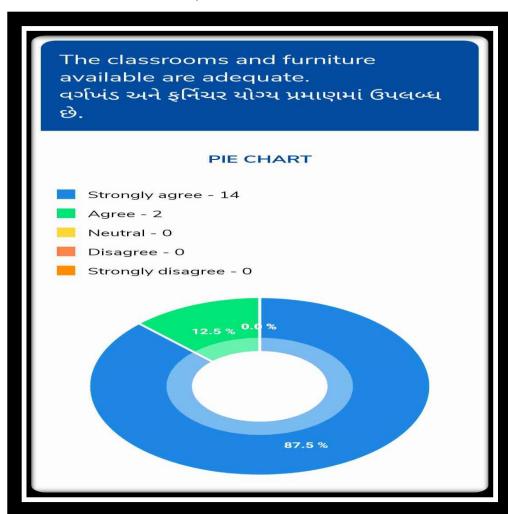

#### SAMARPAN ARTS AND COMMERCE COLLEGE, GANDHINAGAR

ANALYSIS OF FACULTY FEEDBACK

2020-21

**Number of Respondents: 16** 

Question 1 ZUZU-ZI Question 2

Teachers are encouraged to carry out research work. અધ્યાપકોને સંશોધન કરવા માટે પ્રોત્સાહિત કરવામાં આવે છે. PIE CHART Strongly agree - 15 Agree - 1 Neutral - 0 Disagree - 0 Strongly disagree - 0 6.2%0% 93.8 %