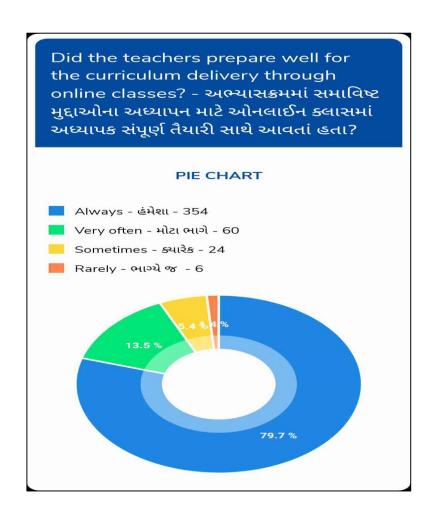

#### 1. Students feedback on Curriculum and Institutional Facilities:

- As seen from the graphical presentation, most students believe that course curriculum is helpful to them in obtaining relevant knowledge of their field and the reading material is available to them. Students opined that they were satisfied with online classes conducted during Covid-19.
- Most students are satisfied with institutional facilities and have made some suggestions about library and magazines for competitive examinations.
  - Wi-fi connection needs to be boosted to avoid outages.