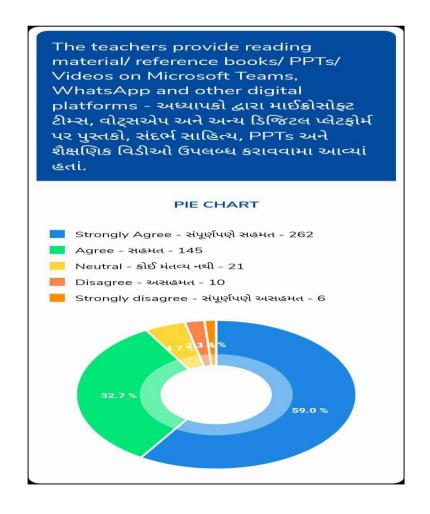

#### 1. Students feedback on Curriculum and Institutional Facilities:

- As seen from the graphical presentation, most students believe that course curriculum is helpful to them in obtaining relevant knowledge of their field and the reading material is available to them. Students opined that they were satisfied with online classes conducted during Covid-19.
- Most students are satisfied with institutional facilities and have made some suggestions about library and magazines for competitive examinations.
  - Wi-fi connection needs to be boosted to avoid outages.

#### • Action Taken:

- The student feedback has been communicated to the teachers and to the Management.
- Teachers have been asked to prepare and upload e-content on college website to facilitate learning in the times of Covid-19 pandemic.
- It has been decided to equip the library with more books and magazines. Teachers have been asked to give the list of resources needed in their subject.
  - A separate reading space will be created in the library to give spur to research activities.
  - NaMo wi-fi service provider has been intimated to take necessary measures.