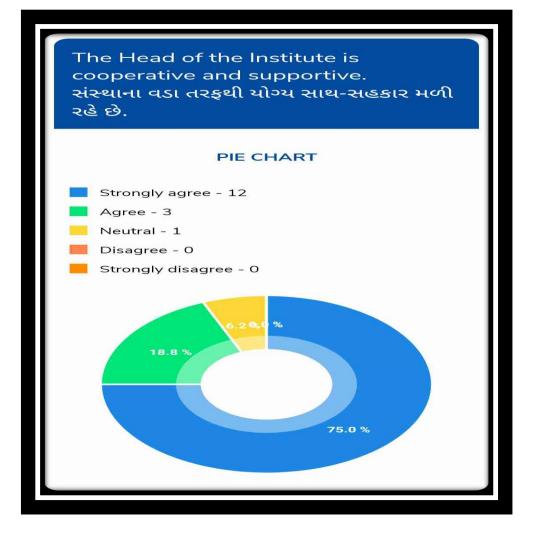

#### SAMARPAN ARTS AND COMMERCE COLLEGE, GANDHINAGAR

ANALYSIS OF FACULTY FEEDBACK

2020-21

**Number of Respondents: 16** 

Question 1 ZUZU-ZI Question 2

Teachers are encouraged to carry out research work. અધ્યાપકોને સંશોધન કરવા માટે પ્રોત્સાહિત કરવામાં આવે છે. PIE CHART Strongly agree - 15 Agree - 1 Neutral - 0 Disagree - 0 Strongly disagree - 0 6.2%0% 93.8 %