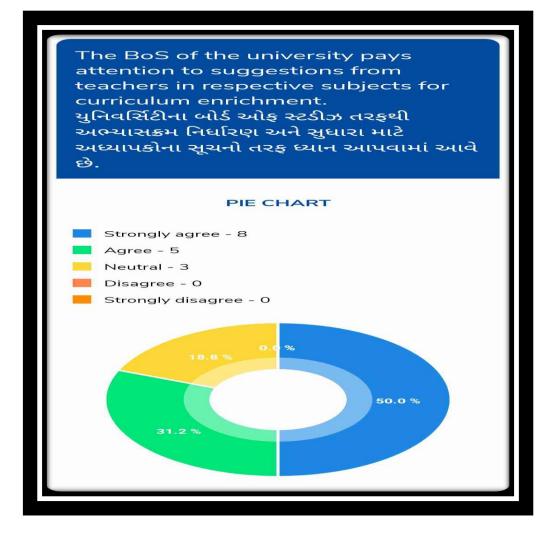

#### 2. Teachers' Feedback on Curriculum and Institutional Facilities

- Feedback from 16 teachers was received. Teachers are satisfied with the efforts taken by the Management to promote research culture and expand the scope of teaching-learning.
- However, a sizeable section of the teaching fraternity believes that the library needs to be updated with additional resources, in keeping with the demands of the times.
- A dedicated computer operator should also be provided to the teachers to assist them in data management.

#### • Action Taken:

- The Principal and the Management has been apprised of the need to update library resources. The college has subscribed to N-LIST facilities of INFLIBNET and it was decided to include students under the same.
- The Management has agreed to rope in the services of an assistant to help the faculty members in data upkeep.