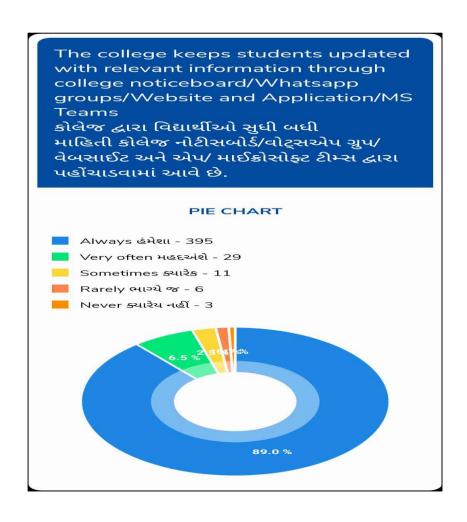

#### 1. Students feedback on Curriculum and Institutional Facilities:

- As seen from the graphical presentation, most students believe that course curriculum is helpful to them in obtaining relevant knowledge of their field and the reading material is available to them. Students opined that they were satisfied with online classes conducted during Covid-19.
- Most students are satisfied with institutional facilities and have made some suggestions about library and magazines for competitive examinations.
  - Wi-fi connection needs to be boosted to avoid outages.

#### • Action Taken:

- The student feedback has been communicated to the teachers and to the Management.
- Teachers have been asked to prepare and upload e-content on college website to facilitate learning in the times of Covid-19 pandemic.
- It has been decided to equip the library with more books and magazines. Teachers have been asked to give the list of resources needed in their subject.
  - A separate reading space will be created in the library to give spur to research activities.
  - NaMo wi-fi service provider has been intimated to take necessary measures.