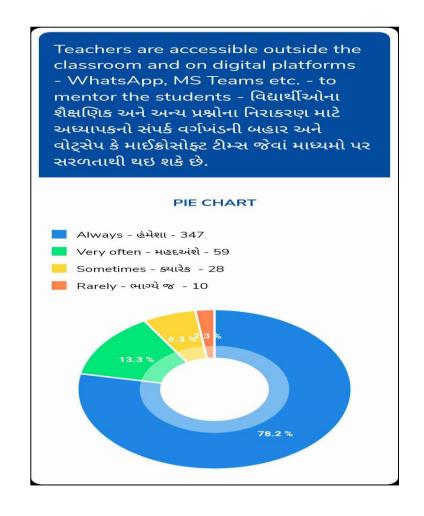

#### 1. Students feedback on Curriculum and Institutional Facilities:

- As seen from the graphical presentation, most students believe that course curriculum is helpful to them in obtaining relevant knowledge of their field and the reading material is available to them. Students opined that they were satisfied with online classes conducted during Covid-19.
- Most students are satisfied with institutional facilities and have made some suggestions about library and magazines for competitive examinations.
  - Wi-fi connection needs to be boosted to avoid outages.