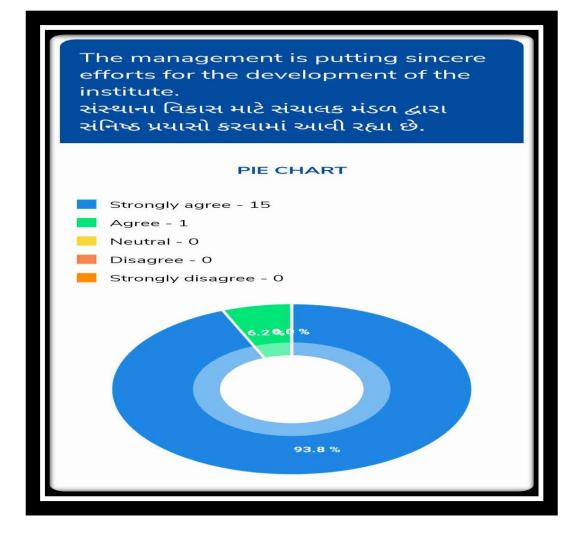

#### SAMARPAN ARTS AND COMMERCE COLLEGE, GANDHINAGAR

ANALYSIS OF FACULTY FEEDBACK

2020-21

**Number of Respondents: 16** 

Question 1 ZUZU-ZI Question 2

Teachers are encouraged to carry out research work. અધ્યાપકોને સંશોધન કરવા માટે પ્રોત્સાહિત કરવામાં આવે છે. PIE CHART Strongly agree - 15 Agree - 1 Neutral - 0 Disagree - 0 Strongly disagree - 0 6.2%0% 93.8 %