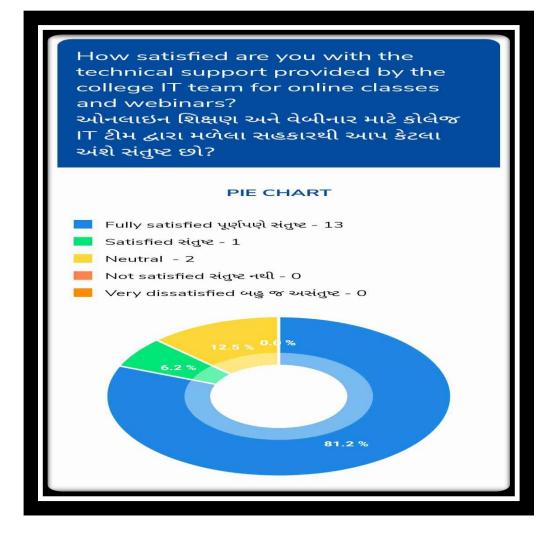

#### 1. Students feedback on Curriculum and Institutional Facilities:

- As seen from the graphical presentation, most students believe that course curriculum is helpful to them in obtaining relevant knowledge of their field and the reading material is available to them. Students opined that they were satisfied with online classes conducted during Covid-19.
- Most students are satisfied with institutional facilities and have made some suggestions about library and magazines for competitive examinations.
  - Wi-fi connection needs to be boosted to avoid outages.

#### • Action Taken:

- The student feedback has been communicated to the teachers and to the Management.
- Teachers have been asked to prepare and upload e-content on college website to facilitate learning in the times of Covid-19 pandemic.
- It has been decided to equip the library with more books and magazines. Teachers have been asked to give the list of resources needed in their subject.
  - A separate reading space will be created in the library to give spur to research activities.
  - NaMo wi-fi service provider has been intimated to take necessary measures.