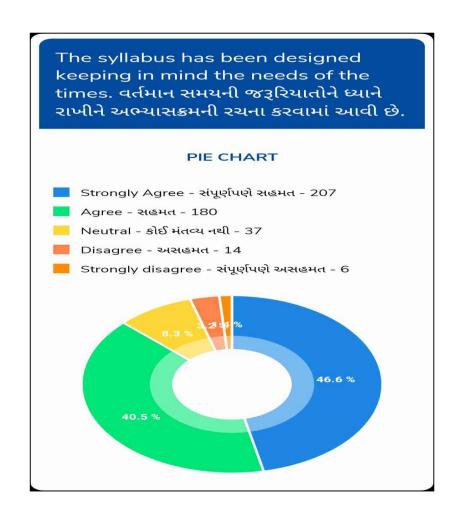

#### 03. Alumni Feedback:

- 63 alumni submitted their responses. Most of them are happy with the way the college has touched their lives by providing meaningful education and imparting life skills to cope with the challenges of the fiercely competitive world.
- The alumni shared positive feedback on the teacher-student rapport and the contribution of teachers in their personality development.
- However, some alumni believed that the courses taught to them in the institute have outlived their utility in terms of job prospects.

#### • Action taken:

- Since the college is affiliated to Gujarat University and the curriculum design is beyond the purview of the college, it was decided to intimate the respective Board of Studies to introduce necessary changes in the curriculum.
- Since some alumni showed their readiness to offer their services to the institute, it was decided to invite the interested alumni to deliver talks for competitive examination guidance, so that students can get to know the first-hand experiences of those alumni who have passed such examinations.