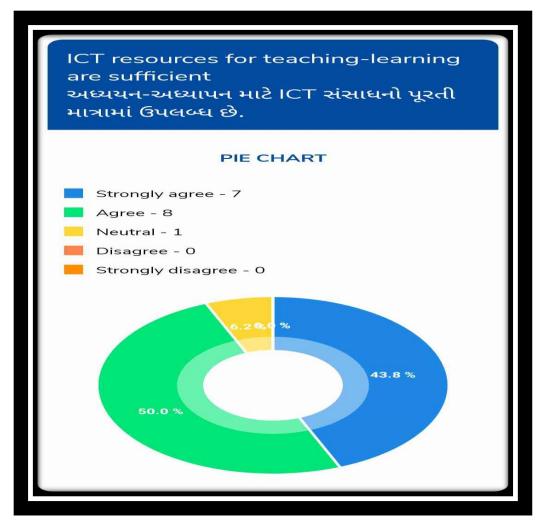

#### SAMARPAN ARTS AND COMMERCE COLLEGE, GANDHINAGAR

ANALYSIS OF FACULTY FEEDBACK

2020-21

**Number of Respondents: 16** 

Question 1 ZUZU-ZI Question 2

Teachers are encouraged to carry out research work. અધ્યાપકોને સંશોધન કરવા માટે પ્રોત્સાહિત કરવામાં આવે છે. PIE CHART Strongly agree - 15 Agree - 1 Neutral - 0 Disagree - 0 Strongly disagree - 0 6.2%0% 93.8 %