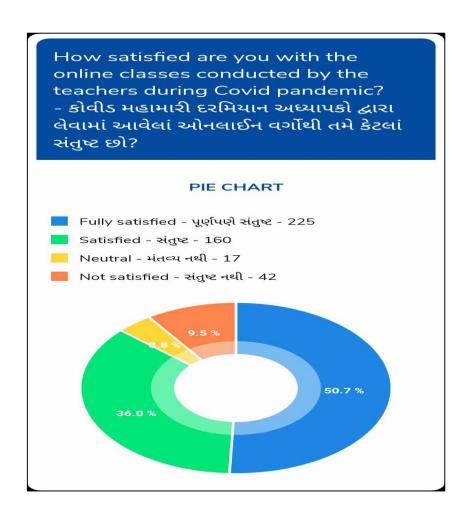

#### 1. Students feedback on Curriculum and Institutional Facilities:

- As seen from the graphical presentation, most students believe that course curriculum is helpful to them in obtaining relevant knowledge of their field and the reading material is available to them. Students opined that they were satisfied with online classes conducted during Covid-19.
- Most students are satisfied with institutional facilities and have made some suggestions about library and magazines for competitive examinations.
  - Wi-fi connection needs to be boosted to avoid outages.