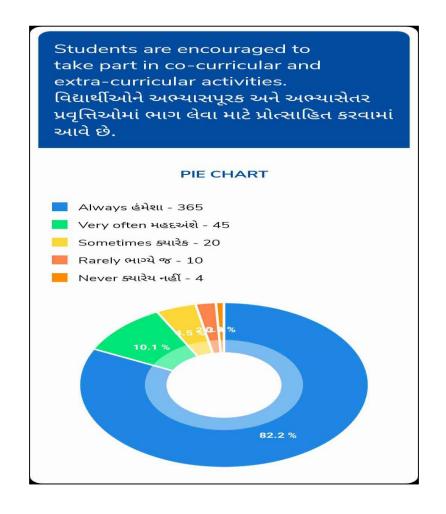

#### 1. Students feedback on Curriculum and Institutional Facilities:

- As seen from the graphical presentation, most students believe that course curriculum is helpful to them in obtaining relevant knowledge of their field and the reading material is available to them. Students opined that they were satisfied with online classes conducted during Covid-19.
- Most students are satisfied with institutional facilities and have made some suggestions about library and magazines for competitive examinations.
  - Wi-fi connection needs to be boosted to avoid outages.