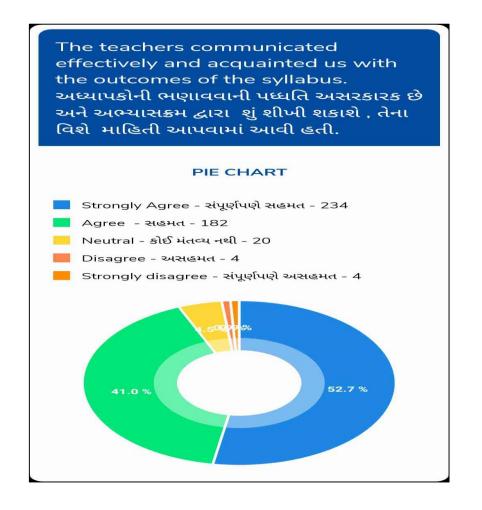

#### 1. Students feedback on Curriculum and Institutional Facilities:

- As seen from the graphical presentation, most students believe that course curriculum is helpful to them in obtaining relevant knowledge of their field and the reading material is available to them. Students opined that they were satisfied with online classes conducted during Covid-19.
- Most students are satisfied with institutional facilities and have made some suggestions about library and magazines for competitive examinations.
  - Wi-fi connection needs to be boosted to avoid outages.