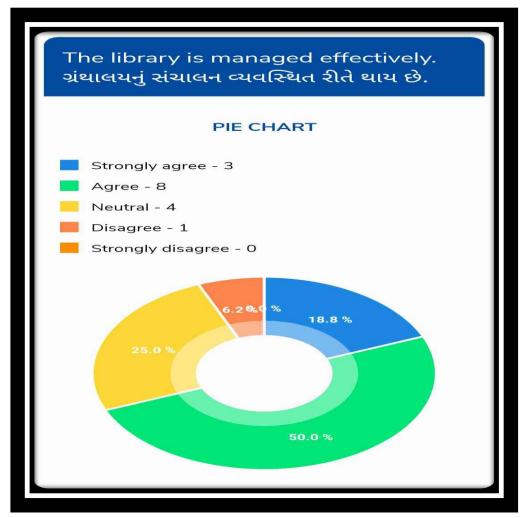

#### 2. Teachers' Feedback on Curriculum and Institutional Facilities

- Feedback from 16 teachers was received. Teachers are satisfied with the efforts taken by the Management to promote research culture and expand the scope of teaching-learning.
- However, a sizeable section of the teaching fraternity believes that the library needs to be updated with additional resources, in keeping with the demands of the times.
- A dedicated computer operator should also be provided to the teachers to assist them in data management.

#### • Action Taken:

- The Principal and the Management has been apprised of the need to update library resources. The college has subscribed to N-LIST facilities of INFLIBNET and it was decided to include students under the same.
- The Management has agreed to rope in the services of an assistant to help the faculty members in data upkeep.