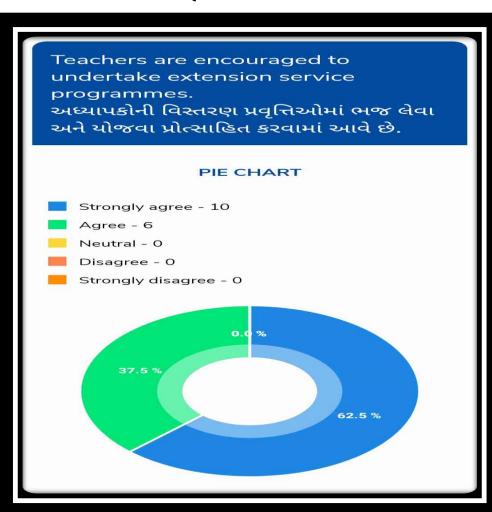

#### 2. Teachers' Feedback on Curriculum and Institutional Facilities

- Feedback from 16 teachers was received. Teachers are satisfied with the efforts taken by the Management to promote research culture and expand the scope of teaching-learning.
- However, a sizeable section of the teaching fraternity believes that the library needs to be updated with additional resources, in keeping with the demands of the times.
- A dedicated computer operator should also be provided to the teachers to assist them in data management.

#### • Action Taken:

- The Principal and the Management has been apprised of the need to update library resources. The college has subscribed to N-LIST facilities of INFLIBNET and it was decided to include students under the same.
- The Management has agreed to rope in the services of an assistant to help the faculty members in data upkeep.