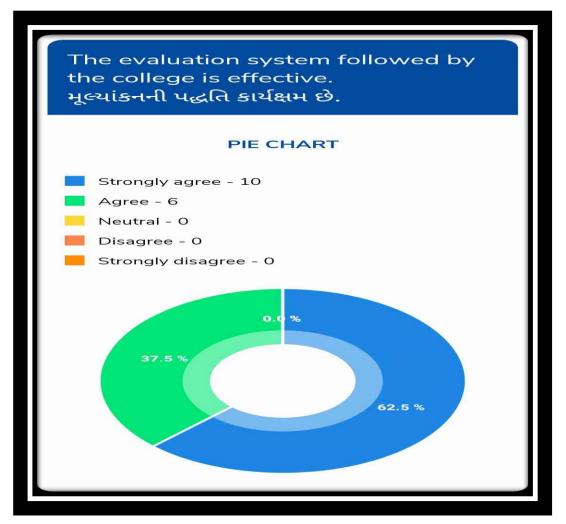

#### SAMARPAN ARTS AND COMMERCE COLLEGE, GANDHINAGAR

ANALYSIS OF FACULTY FEEDBACK

2020-21

**Number of Respondents: 16** 

Question 1 ZUZU-ZI Question 2

Teachers are encouraged to carry out research work. અધ્યાપકોને સંશોધન કરવા માટે પ્રોત્સાહિત કરવામાં આવે છે. PIE CHART Strongly agree - 15 Agree - 1 Neutral - 0 Disagree - 0 Strongly disagree - 0 6.2%0% 93.8 %