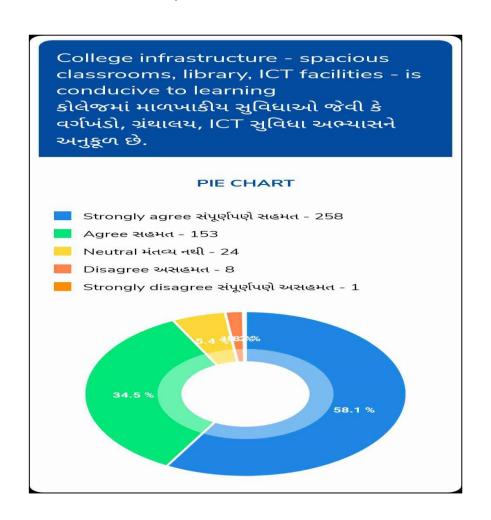

#### 1. Students feedback on Curriculum and Institutional Facilities:

- As seen from the graphical presentation, most students believe that course curriculum is helpful to them in obtaining relevant knowledge of their field and the reading material is available to them. Students opined that they were satisfied with online classes conducted during Covid-19.
- Most students are satisfied with institutional facilities and have made some suggestions about library and magazines for competitive examinations.
  - Wi-fi connection needs to be boosted to avoid outages.

#### • Action Taken:

- The student feedback has been communicated to the teachers and to the Management.
- Teachers have been asked to prepare and upload e-content on college website to facilitate learning in the times of Covid-19 pandemic.
- It has been decided to equip the library with more books and magazines. Teachers have been asked to give the list of resources needed in their subject.
  - A separate reading space will be created in the library to give spur to research activities.
  - NaMo wi-fi service provider has been intimated to take necessary measures.