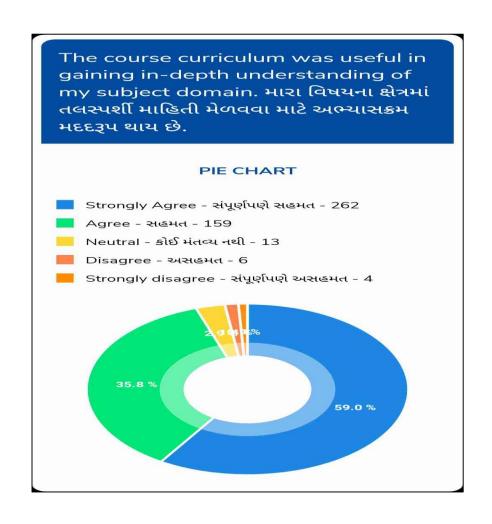

#### 1. Students feedback on Curriculum and Institutional Facilities:

- As seen from the graphical presentation, most students believe that course curriculum is helpful to them in obtaining relevant knowledge of their field and the reading material is available to them. Students opined that they were satisfied with online classes conducted during Covid-19.
- Most students are satisfied with institutional facilities and have made some suggestions about library and magazines for competitive examinations.
  - Wi-fi connection needs to be boosted to avoid outages.