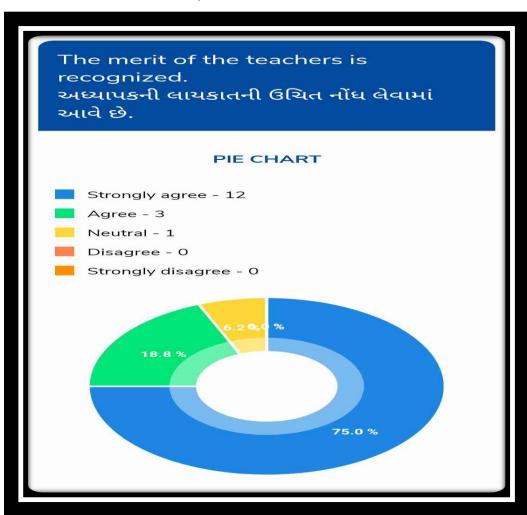

#### 2. Teachers' Feedback on Curriculum and Institutional Facilities

- Feedback from 16 teachers was received. Teachers are satisfied with the efforts taken by the Management to promote research culture and expand the scope of teaching-learning.
- However, a sizeable section of the teaching fraternity believes that the library needs to be updated with additional resources, in keeping with the demands of the times.
- A dedicated computer operator should also be provided to the teachers to assist them in data management.

#### • Action Taken:

- The Principal and the Management has been apprised of the need to update library resources. The college has subscribed to N-LIST facilities of INFLIBNET and it was decided to include students under the same.
- The Management has agreed to rope in the services of an assistant to help the faculty members in data upkeep.