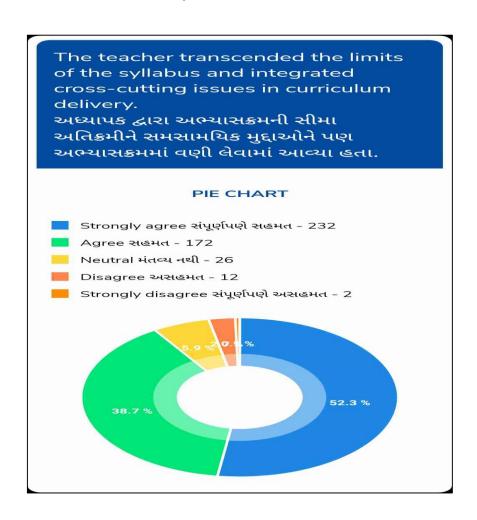

#### 1. Students feedback on Curriculum and Institutional Facilities:

- As seen from the graphical presentation, most students believe that course curriculum is helpful to them in obtaining relevant knowledge of their field and the reading material is available to them. Students opined that they were satisfied with online classes conducted during Covid-19.
- Most students are satisfied with institutional facilities and have made some suggestions about library and magazines for competitive examinations.
  - Wi-fi connection needs to be boosted to avoid outages.