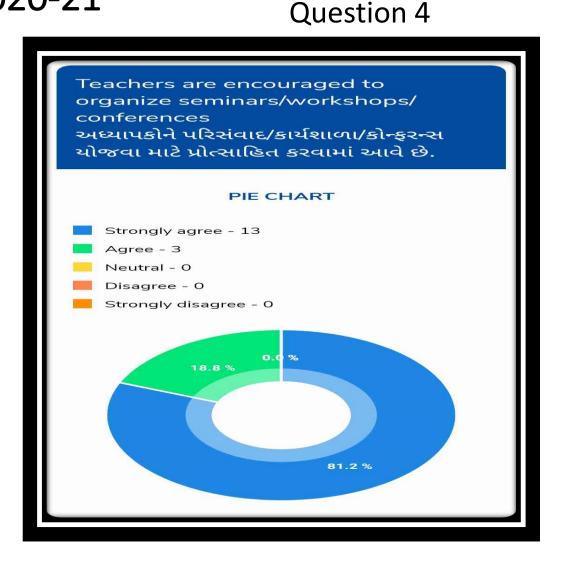

#### 2. Teachers' Feedback on Curriculum and Institutional Facilities

- Feedback from 16 teachers was received. Teachers are satisfied with the efforts taken by the Management to promote research culture and expand the scope of teaching-learning.
- However, a sizeable section of the teaching fraternity believes that the library needs to be updated with additional resources, in keeping with the demands of the times.
- A dedicated computer operator should also be provided to the teachers to assist them in data management.

#### • Action Taken:

- The Principal and the Management has been apprised of the need to update library resources. The college has subscribed to N-LIST facilities of INFLIBNET and it was decided to include students under the same.
- The Management has agreed to rope in the services of an assistant to help the faculty members in data upkeep.