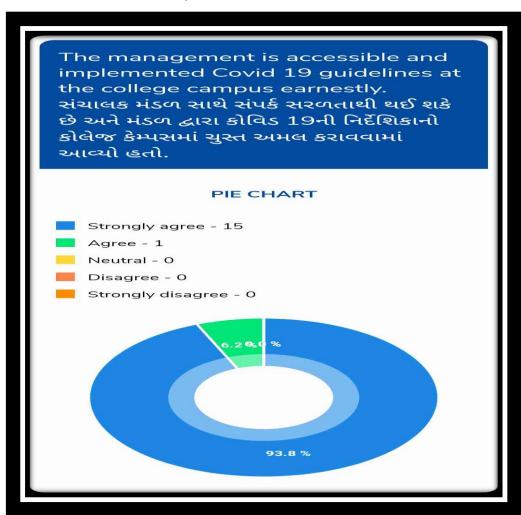

#### SAMARPAN ARTS AND COMMERCE COLLEGE, GANDHINAGAR

ANALYSIS OF FACULTY FEEDBACK

2020-21

**Number of Respondents: 16** 

Question 1 ZUZU-ZI Question 2

Teachers are encouraged to carry out research work. અધ્યાપકોને સંશોધન કરવા માટે પ્રોત્સાહિત કરવામાં આવે છે. PIE CHART Strongly agree - 15 Agree - 1 Neutral - 0 Disagree - 0 Strongly disagree - 0 6.2%0% 93.8 %