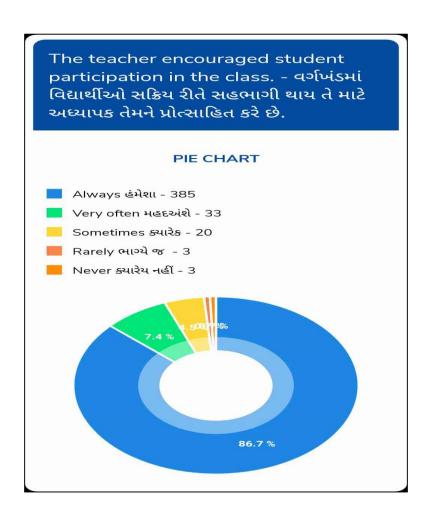

#### 1. Students feedback on Curriculum and Institutional Facilities:

- As seen from the graphical presentation, most students believe that course curriculum is helpful to them in obtaining relevant knowledge of their field and the reading material is available to them. Students opined that they were satisfied with online classes conducted during Covid-19.
- Most students are satisfied with institutional facilities and have made some suggestions about library and magazines for competitive examinations.
  - Wi-fi connection needs to be boosted to avoid outages.