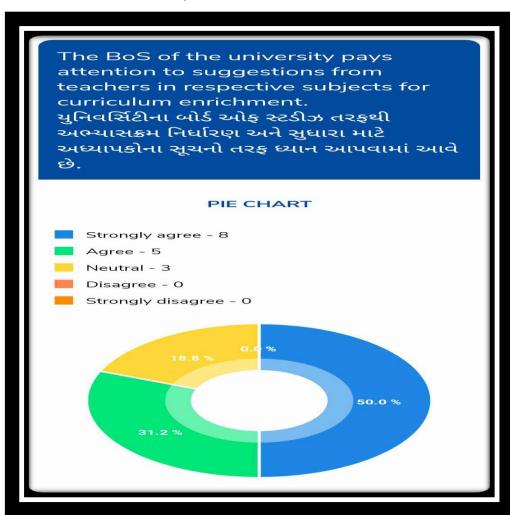

#### SAMARPAN ARTS AND COMMERCE COLLEGE, GANDHINAGAR

ANALYSIS OF FACULTY FEEDBACK

2020-21

**Number of Respondents: 16** 

Question 1 ZUZU-ZI Question 2

Teachers are encouraged to carry out research work. અધ્યાપકોને સંશોધન કરવા માટે પ્રોત્સાહિત કરવામાં આવે છે. PIE CHART Strongly agree - 15 Agree - 1 Neutral - 0 Disagree - 0 Strongly disagree - 0 6.2%0% 93.8 %