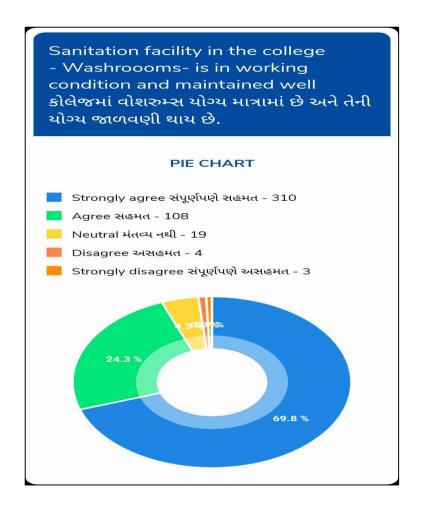

#### 1. Students feedback on Curriculum and Institutional Facilities:

- As seen from the graphical presentation, most students believe that course curriculum is helpful to them in obtaining relevant knowledge of their field and the reading material is available to them. Students opined that they were satisfied with online classes conducted during Covid-19.
- Most students are satisfied with institutional facilities and have made some suggestions about library and magazines for competitive examinations.
  - Wi-fi connection needs to be boosted to avoid outages.

#### • Action Taken:

- The student feedback has been communicated to the teachers and to the Management.
- Teachers have been asked to prepare and upload e-content on college website to facilitate learning in the times of Covid-19 pandemic.
- It has been decided to equip the library with more books and magazines. Teachers have been asked to give the list of resources needed in their subject.
  - A separate reading space will be created in the library to give spur to research activities.
  - NaMo wi-fi service provider has been intimated to take necessary measures.