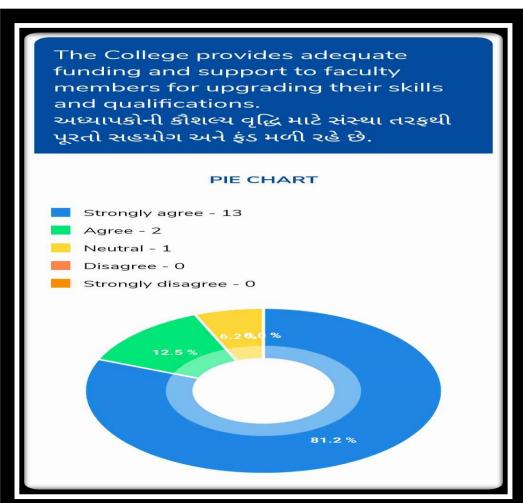

#### 2. Teachers' Feedback on Curriculum and Institutional Facilities

- Feedback from 16 teachers was received. Teachers are satisfied with the efforts taken by the Management to promote research culture and expand the scope of teaching-learning.
- However, a sizeable section of the teaching fraternity believes that the library needs to be updated with additional resources, in keeping with the demands of the times.
- A dedicated computer operator should also be provided to the teachers to assist them in data management.

#### • Action Taken:

- The Principal and the Management has been apprised of the need to update library resources. The college has subscribed to N-LIST facilities of INFLIBNET and it was decided to include students under the same.
- The Management has agreed to rope in the services of an assistant to help the faculty members in data upkeep.