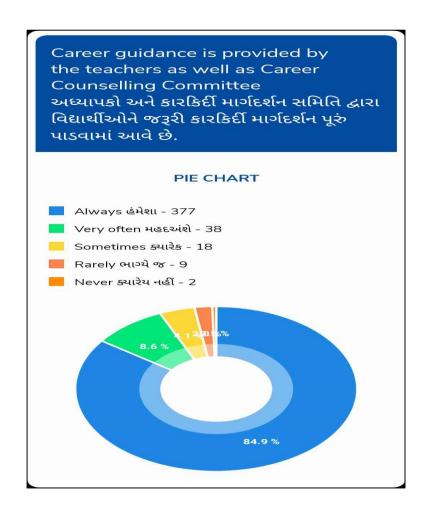

#### 2. Teachers' Feedback on Curriculum and Institutional Facilities

- Feedback from 16 teachers was received. Teachers are satisfied with the efforts taken by the Management to promote research culture and expand the scope of teaching-learning.
- However, a sizeable section of the teaching fraternity believes that the library needs to be updated with additional resources, in keeping with the demands of the times.
- A dedicated computer operator should also be provided to the teachers to assist them in data management.

#### • Action Taken:

- The Principal and the Management has been apprised of the need to update library resources. The college has subscribed to N-LIST facilities of INFLIBNET and it was decided to include students under the same.
- The Management has agreed to rope in the services of an assistant to help the faculty members in data upkeep.