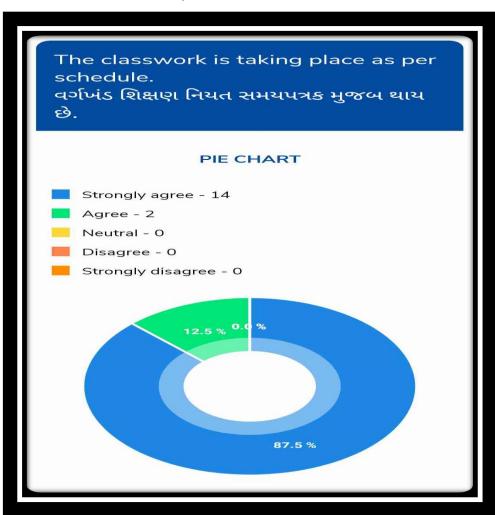

#### SAMARPAN ARTS AND COMMERCE COLLEGE, GANDHINAGAR

ANALYSIS OF FACULTY FEEDBACK

2020-21

**Number of Respondents: 16** 

Question 1 ZUZU-ZI Question 2

Teachers are encouraged to carry out research work. અધ્યાપકોને સંશોધન કરવા માટે પ્રોત્સાહિત કરવામાં આવે છે. PIE CHART Strongly agree - 15 Agree - 1 Neutral - 0 Disagree - 0 Strongly disagree - 0 6.2%0% 93.8 %