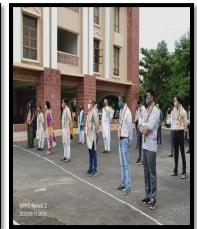

#### સ્વતંત્રતાપર્વ ઉજવણી અહેવાલ

સમર્પણ આર્ટ્સ એન્ડ કૉમર્સ કૉલેજ, સેક્ટર-૨૮ ગાંધીનગર ખાતે આજે તા. ૧૫ ઓગસ્ટ -સ્વતંત્રતાપર્વ નિમિત્તે કૉલેજ પ્રાંગણ ખાતે સવારે ૮:૩૦ કલાકે ધ્વજવંદન કાર્યક્રમનું આચોજન કરવામાં આવ્યું હતું, જેમાં મુખ્ય મહેમાન તરીકે સમર્પણ એજ્યુકેશન એન્ડ રીસર્ચ કેમ્પસના રજિસ્ટ્રાર ડો. એમ.ડી.પાંડેસાફેબના વરદફસ્તે રાષ્ટ્રધજને ફરકાવવામાં આવી સલામી આપવામાં આવી હતી. આ સસ્ટ્રીય પર્વની ઉજવણીમાં સમર્પણ એજ્યુકેશન એન્ડ રીસર્ચ કેમ્પસ સંલગ્ન સંસ્થાઓના આયાર્થશ્રીઓ, અધ્યાપકશ્રીઓ અને વિદ્યાર્થીમિત્રો સફભાગી થયા હતાં.