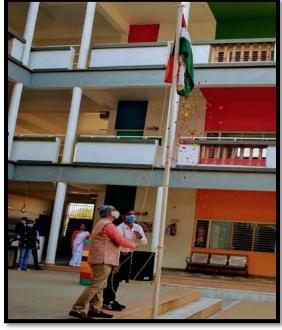

#### સ્વતંત્રતાપર્વ ઉજવણી અહેવાલ

સમર્પણ આર્ટ્સ એન્ડ કૉમર્સ કૉલેજ, સેક્ટર-૨૮ ગાંધીનગર ખાતે આજે તા. ૧૫ ઓગસ્ટ -સ્વતંત્રતાપર્વ નિમિત્તે કૉલેજ પ્રાંગણ ખાતે સવારે ૮:૩૦ કલાકે ધ્વજવંદન કાર્યક્રમનું આચોજન કરવામાં આવ્યું હતું, જેમાં મુખ્ય મહેમાન તરીકે સમર્પણ એજ્યુકેશન એન્ડ રીસર્ચ કેમ્પસના રજિસ્ટ્રાર ડો. એમ.ડી.પાંડેસાફેબના વરદફસ્તે રાષ્ટ્રધજને ફરકાવવામાં આવી સલામી આપવામાં આવી હતી. આ સસ્ટ્રીય પર્વની ઉજવણીમાં સમર્પણ એજ્યુકેશન એન્ડ રીસર્ચ કેમ્પસ સંલગ્ન સંસ્થાઓના આયાર્થશ્રીઓ, અધ્યાપકશ્રીઓ અને વિદ્યાર્થીમિત્રો સફભાગી થયા હતાં.