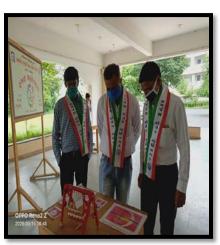

#### અઠેવાલ

સમર્પણ આર્ટસ એન્ડ કોમર્સ કોલેજ, સમર્પણ સાચન્સ એન્ડ કોમર્સ કોલેજ, સમર્પણ સ્કૂલ ચીક લો અને સમર્પણ પાબ્લિક સ્કૂલના પાંગણમાં કરવામાં પ્રાવ પાબ્લિક સ્કૂલના સંયુક્ત ઉપક્રમે હરમાં પ્રજાસત્તાક દિનની ઉજવણી સમર્પણ પાબ્લિક સ્કૂલના પાંગણમાં કરવામાં આવી હતી. આ પ્રસંગે સમર્પણ આદેસ એન્ડ કોમર્સ કોલેજના પૂર્વ વિદ્યાર્થી અને કાલમાં લાક (સદ્ભુણા અને બી.ડી.) આદેસ કોલેજ, અમદાવાદમાં અંગેજીના આર્સીસ્ટન્ટ પ્રોકેસર તરીકે કાર્યરત કો. જ્વેશ માંડણકા દ્વારા ધ્વજવંદન કરવામાં આવ્યું હતું. તેમણે આ ગણતંત્ર હિન નિમિત્તે અનેક મહાન વ્યક્તિવિશેષના ઉદાફરણ આપીને વિદ્યાર્થીએને માનસિક બંધનમાંથી પણ મુક્ત થવા જણાવ્યું હતું.

સમર્પાસ પબ્લિક સ્કૂલ અને સમર્પાસ આર્ટ્સ એન્ક કોમર્સ કોલેષ્ટના વિદ્યાર્થીએ કારા સાંસ્કૃતિક કાર્યકર્મો રજૂ કરવામાં આવ્યા હતાં. સમર્પાસ પબ્લિક સ્કૂલના આચાર્થ સાજી અબ્રહમે વિદ્યાર્થીઓને પેરક ઉદબીપન કરીને આભારદર્શન કર્યું હતું. આ પ્રાસેતે ફરકીશ્રી મહેન્સર્શિક વાધેલા, સમર્પાણ આર્ડસ એન્ક કોમર્સ કોલેષ્ટના આચાર્ય ડો. દીપક પંડ્યા અને સમર્પાણ પબ્લિક સ્કૂલના આચાર્ય ડો. પોક્ર પંડ્યા, શિક્ષાએ અને વર્તમાન તથા ભૃતપૂર્વ વિદ્યાર્થીઓ ઉપસ્થિત રહ્યા કરતાં. સમગ્ર કાર્યક્રમનું સંચાલન સુશ્રી ઢેમાબેન ભદ્ર કારા કરવામાં આવ્યું હતું.