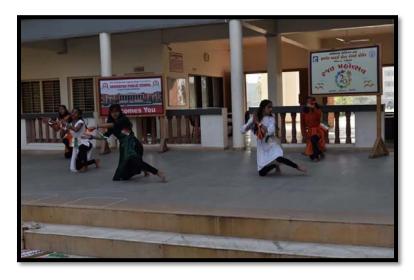

#### અઠેવાલ

સમર્પણ આર્ટસ એન્ડ કોમર્સ કોલેજ, સમર્પણ સાચન્સ એન્ડ કોમર્સ કોલેજ, સમર્પણ સ્કૂલ ચીક લો અને સમર્પણ પાબ્લિક સ્કૂલના પાંગણમાં કરવામાં પ્રાવ પાબ્લિક સ્કૂલના સંયુક્ત ઉપક્રમે હરમાં પ્રજાસત્તાક દિનની ઉજવણી સમર્પણ પાબ્લિક સ્કૂલના પાંગણમાં કરવામાં આવી હતી. આ પ્રસંગે સમર્પણ આદેસ એન્ડ કોમર્સ કોલેજના પૂર્વ વિદ્યાર્થી અને કાલમાં લાક (સદ્ભુણા અને બી.ડી.) આદેસ કોલેજ, અમદાવાદમાં અંગેજીના આર્સીસ્ટન્ટ પ્રોકેસર તરીકે કાર્યરત કો. જ્વેશ માંડણકા દ્વારા ધ્વજવંદન કરવામાં આવ્યું હતું. તેમણે આ ગણતંત્ર હિન નિમિત્તે અનેક મહાન વ્યક્તિવિશેષના ઉદાફરણ આપીને વિદ્યાર્થીએને માનસિક બંધનમાંથી પણ મુક્ત થવા જણાવ્યું હતું.

સમર્પાસ પબ્લિક સ્કૂલ અને સમર્પાસ આર્ટ્સ એન્ક કોમર્સ કોલેષ્ટના વિદ્યાર્થીએ કારા સાંસ્કૃતિક કાર્યકર્મો રજૂ કરવામાં આવ્યા હતાં. સમર્પાસ પબ્લિક સ્કૂલના આચાર્થ સાજી અબ્રહમે વિદ્યાર્થીઓને પેરક ઉદબીપન કરીને આભારદર્શન કર્યું હતું. આ પ્રાસેતે ફરકીશ્રી મહેન્સર્શિક વાધેલા, સમર્પાણ આર્ડસ એન્ક કોમર્સ કોલેષ્ટના આચાર્ય ડો. દીપક પંડ્યા અને સમર્પાણ પબ્લિક સ્કૂલના આચાર્ય ડો. પોક્ર પંડ્યા, શિક્ષાએ અને વર્તમાન તથા ભૃતપૂર્વ વિદ્યાર્થીઓ ઉપસ્થિત રહ્યા કરતાં. સમગ્ર કાર્યક્રમનું સંચાલન સુશ્રી ઢેમાબેન ભદ્ર કારા કરવામાં આવ્યું હતું.