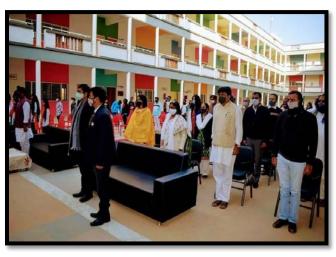

#### અઠેવાલ

સમર્પણ આર્ટસ એન્ડ કોમર્સ કોલેજ, સમર્પણ સાચન્સ એન્ડ કોમર્સ કોલેજ, સમર્પણ સ્કૂલ ચીક લો અને સમર્પણ પાબ્લિક સ્કૂલના પાંગણમાં કરવામાં પ્રાવ પાબ્લિક સ્કૂલના સંયુક્ત ઉપક્રમે હરમાં પ્રજાસત્તાક દિનની ઉજવણી સમર્પણ પાબ્લિક સ્કૂલના પાંગણમાં કરવામાં આવી હતી. આ પ્રસંગે સમર્પણ આદેસ એન્ડ કોમર્સ કોલેજના પૂર્વ વિદ્યાર્થી અને કાલમાં લાક (સદ્ભુણા અને બી.ડી.) આદેસ કોલેજ, અમદાવાદમાં અંગેજીના આર્સીસ્ટન્ટ પ્રોકેસર તરીકે કાર્યરત કો. જ્વેશ માંડણકા દ્વારા ધ્વજવંદન કરવામાં આવ્યું હતું. તેમણે આ ગણતંત્ર હિન નિમિત્તે અનેક મહાન વ્યક્તિવિશેષના ઉદાફરણ આપીને વિદ્યાર્થીએને માનસિક બંધનમાંથી પણ મુક્ત થવા જણાવ્યું હતું.

સમર્પાસ પબ્લિક સ્કૂલ અને સમર્પાસ આર્ટ્સ એન્ક કોમર્સ કોલેષ્ટના વિદ્યાર્થીએ કારા સાંસ્કૃતિક કાર્યકર્મો રજૂ કરવામાં આવ્યા હતાં. સમર્પાસ પબ્લિક સ્કૂલના આચાર્થ સાજી અબ્રહમે વિદ્યાર્થીઓને પેરક ઉદબીપન કરીને આભારદર્શન કર્યું હતું. આ પ્રાસેતે ફરકીશ્રી મહેન્સર્શિક વાધેલા, સમર્પાણ આર્ડસ એન્ક કોમર્સ કોલેષ્ટના આચાર્ય ડો. દીપક પંડ્યા અને સમર્પાણ પબ્લિક સ્કૂલના આચાર્ય ડો. પોક્ર પંડ્યા, શિક્ષાએ અને વર્તમાન તથા ભૃતપૂર્વ વિદ્યાર્થીઓ ઉપસ્થિત રહ્યા કરતાં. સમગ્ર કાર્યક્રમનું સંચાલન સુશ્રી ઢેમાબેન ભદ્ર કારા કરવામાં આવ્યું હતું.