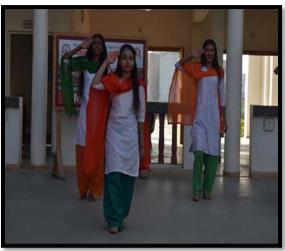

સમર્પાસ પબ્લિક સ્કૂલ અને સમર્પાસ આર્ટ્સ એન્ક કોમર્સ કોલેષ્ટના વિદ્યાર્થીએ કારા સાંસ્કૃતિક કાર્યકર્મો રજૂ કરવામાં આવ્યા હતાં. સમર્પાસ પબ્લિક સ્કૂલના આચાર્થ સાજી અબ્રહમે વિદ્યાર્થીઓને પેરક ઉદબીપન કરીને આભારદર્શન કર્યું હતું. આ પ્રાસેતે ફરકીશ્રી મહેન્સર્શિક વાધેલા, સમર્પાણ આર્ડસ એન્ક કોમર્સ કોલેષ્ટના આચાર્ય ડો. દીપક પંડ્યા અને સમર્પાણ પબ્લિક સ્કૂલના આચાર્ય ડો. પોક્ર પંડ્યા, શિક્ષાએ અને વર્તમાન તથા ભૃતપૂર્વ વિદ્યાર્થીઓ ઉપસ્થિત રહ્યા કરતાં. સમગ્ર કાર્યક્રમનું સંચાલન સુશ્રી ઢેમાબેન ભદ્ર કારા કરવામાં આવ્યું હતું.