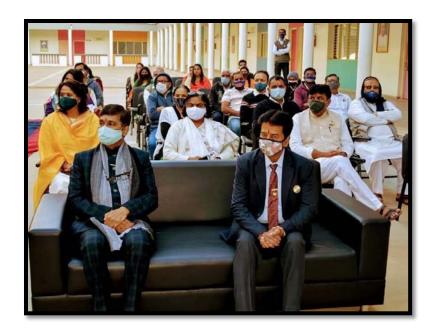

#### અઠેવાલ

સમર્પણ આર્ટસ એન્ડ કોમર્સ કોલેજ, સમર્પણ સાચન્સ એન્ડ કોમર્સ કોલેજ, સમર્પણ સ્કૂલ ચીક લો અને સમર્પણ પાબ્લિક સ્કૂલના પાંગણમાં કરવામાં પ્રાવ પાબ્લિક સ્કૂલના સંયુક્ત ઉપક્રમે હરમાં પ્રજાસત્તાક દિનની ઉજવણી સમર્પણ પાબ્લિક સ્કૂલના પાંગણમાં કરવામાં આવી હતી. આ પ્રસંગે સમર્પણ આદેસ એન્ડ કોમર્સ કોલેજના પૂર્વ વિદ્યાર્થી અને કાલમાં લાક (સદ્ભુણા અને બી.ડી.) આદેસ કોલેજ, અમદાવાદમાં અંગેજીના આર્સીસ્ટન્ટ પ્રોકેસર તરીકે કાર્યરત કો. જ્વેશ માંડણકા દ્વારા ધ્વજવંદન કરવામાં આવ્યું હતું. તેમણે આ ગણતંત્ર હિન નિમિત્તે અનેક મહાન વ્યક્તિવિશેષના ઉદાફરણ આપીને વિદ્યાર્થીએને માનસિક બંધનમાંથી પણ મુક્ત થવા જણાવ્યું હતું.

સમર્પાસ પબ્લિક સ્કૂલ અને સમર્પાસ આર્ટ્સ એન્ક કોમર્સ કોલેષ્ટના વિદ્યાર્થીએ કારા સાંસ્કૃતિક કાર્યકર્મો રજૂ કરવામાં આવ્યા હતાં. સમર્પાસ પબ્લિક સ્કૂલના આચાર્થ સાજી અબ્રહમે વિદ્યાર્થીઓને પેરક ઉદબીપન કરીને આભારદર્શન કર્યું હતું. આ પ્રાસેતે ફરકીશ્રી મહેન્સર્શિક વાધેલા, સમર્પાણ આર્ડસ એન્ક કોમર્સ કોલેષ્ટના આચાર્ય ડો. દીપક પંડ્યા અને સમર્પાણ પબ્લિક સ્કૂલના આચાર્ય ડો. પોક્ર પંડ્યા, શિક્ષાએ અને વર્તમાન તથા ભૃતપૂર્વ વિદ્યાર્થીઓ ઉપસ્થિત રહ્યા કરતાં. સમગ્ર કાર્યક્રમનું સંચાલન સુશ્રી ઢેમાબેન ભદ્ર કારા કરવામાં આવ્યું હતું.