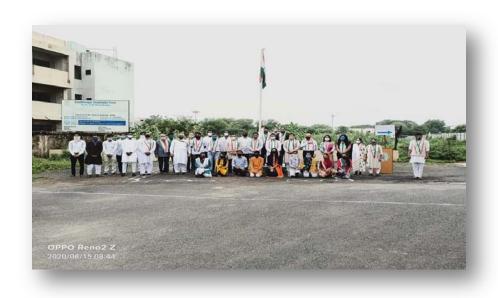

#### સ્વતંત્રતાપર્વ ઉજવણી અહેવાલ

સમર્પણ આર્ટ્સ એન્ડ કૉમર્સ કૉલેજ, સેક્ટર-૨૮ ગાંધીનગર ખાતે આજે તા. ૧૫ ઓગસ્ટ -સ્વતંત્રતાપર્વ નિમિત્તે કૉલેજ પ્રાંગણ ખાતે સવારે ૮:૩૦ કલાકે ધ્વજવંદન કાર્યક્રમનું આચોજન કરવામાં આવ્યું હતું, જેમાં મુખ્ય મહેમાન તરીકે સમર્પણ એજ્યુકેશન એન્ડ રીસર્ચ કેમ્પસના રજિસ્ટ્રાર ડો. એમ.ડી.પાંડેસાફેબના વરદફસ્તે રાષ્ટ્રધજને ફરકાવવામાં આવી સલામી આપવામાં આવી હતી. આ સસ્ટ્રીય પર્વની ઉજવણીમાં સમર્પણ એજ્યુકેશન એન્ડ રીસર્ચ કેમ્પસ સંલગ્ન સંસ્થાઓના આયાર્થશ્રીઓ, અધ્યાપકશ્રીઓ અને વિદ્યાર્થીમિત્રો સફભાગી થયા હતાં.