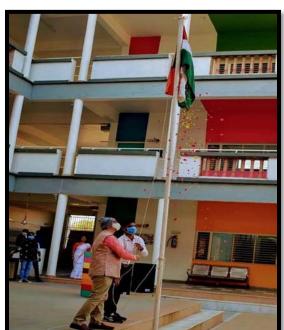

#### સ્વતંત્રતાપર્વ ઉજવણી અહેવાલ

સમર્પણ આર્ટ્સ એન્ડ કૉમર્સ કૉલેજ, સેક્ટર-૨૮ ગાંધીનગર ખાતે આજે તા. ૧૫ ઓગસ્ટ -સ્વતંત્રતાપર્વ નિમિત્તે કૉલેજ પ્રાંગણ ખાતે સવારે ૮:૩૦ કલાકે ધ્વજવંદન કાર્યક્રમનું આચોજન કરવામાં આવ્યું હતું, જેમાં મુખ્ય મહેમાન તરીકે સમર્પણ એજ્યુકેશન એન્ડ રીસર્ચ કેમ્પસના રજિસ્ટ્રાર ડો. એમ.ડી.પાંડેસાફેબના વરદફસ્તે રાષ્ટ્રધજને ફરકાવવામાં આવી સલામી આપવામાં આવી હતી. આ સસ્ટ્રીય પર્વની ઉજવણીમાં સમર્પણ એજ્યુકેશન એન્ડ રીસર્ચ કેમ્પસ સંલગ્ન સંસ્થાઓના આયાર્થશ્રીઓ, અધ્યાપકશ્રીઓ અને વિદ્યાર્થીમિત્રો સફભાગી થયા હતાં.