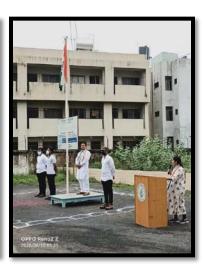

#### સ્વતંત્રતાપર્વ ઉજવણી અહેવાલ

સમર્પણ આર્ટ્સ એન્ડ કૉમર્સ કૉલેજ, સેક્ટર-૨૮ ગાંધીનગર ખાતે આજે તા. ૧૫ ઓગસ્ટ -સ્વતંત્રતાપર્વ નિમિત્તે કૉલેજ પ્રાંગણ ખાતે સવારે ૮:૩૦ કલાકે ધ્વજવંદન કાર્યક્રમનું આચોજન કરવામાં આવ્યું હતું, જેમાં મુખ્ય મહેમાન તરીકે સમર્પણ એજ્યુકેશન એન્ડ રીસર્ચ કેમ્પસના રજિસ્ટ્રાર ડો. એમ.ડી.પાંડેસાફેબના વરદફસ્તે રાષ્ટ્રધજને ફરકાવવામાં આવી સલામી આપવામાં આવી હતી. આ સસ્ટ્રીય પર્વની ઉજવણીમાં સમર્પણ એજ્યુકેશન એન્ડ રીસર્ચ કેમ્પસ સંલગ્ન સંસ્થાઓના આયાર્થશ્રીઓ, અધ્યાપકશ્રીઓ અને વિદ્યાર્થીમિત્રો સફભાગી થયા હતાં.