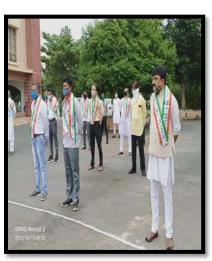

#### સ્વતંત્રતાપર્વ ઉજવણી અહેવાલ

સમર્પણ આર્ટ્સ એન્ડ કૉમર્સ કૉલેજ, સેક્ટર-૨૮ ગાંધીનગર ખાતે આજે તા. ૧૫ ઓગસ્ટ -સ્વતંત્રતાપર્વ નિમિત્તે કૉલેજ પ્રાંગણ ખાતે સવારે ૮:૩૦ કલાકે ધ્વજવંદન કાર્યક્રમનું આચોજન કરવામાં આવ્યું હતું, જેમાં મુખ્ય મહેમાન તરીકે સમર્પણ એજ્યુકેશન એન્ડ રીસર્ચ કેમ્પસના રજિસ્ટ્રાર ડો. એમ.ડી.પાંડેસાફેબના વરદફસ્તે રાષ્ટ્રધજને ફરકાવવામાં આવી સલામી આપવામાં આવી હતી. આ સસ્ટ્રીય પર્વની ઉજવણીમાં સમર્પણ એજ્યુકેશન એન્ડ રીસર્ચ કેમ્પસ સંલગ્ન સંસ્થાઓના આયાર્થશ્રીઓ, અધ્યાપકશ્રીઓ અને વિદ્યાર્થીમિત્રો સફભાગી થયા હતાં.