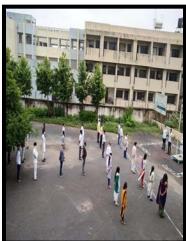

#### સ્વતંત્રતાપર્વ ઉજવણી અહેવાલ

સમર્પણ આર્ટ્સ એન્ડ કૉમર્સ કૉલેજ, સેક્ટર-૨૮ ગાંધીનગર ખાતે આજે તા. ૧૫ ઓગસ્ટ -સ્વતંત્રતાપર્વ નિમિત્તે કૉલેજ પ્રાંગણ ખાતે સવારે ૮:૩૦ કલાકે ધ્વજવંદન કાર્યક્રમનું આચોજન કરવામાં આવ્યું હતું, જેમાં મુખ્ય મહેમાન તરીકે સમર્પણ એજ્યુકેશન એન્ડ રીસર્ચ કેમ્પસના રજિસ્ટ્રાર ડો. એમ.ડી.પાંડેસાફેબના વરદફસ્તે રાષ્ટ્રધજને ફરકાવવામાં આવી સલામી આપવામાં આવી હતી. આ સસ્ટ્રીય પર્વની ઉજવણીમાં સમર્પણ એજ્યુકેશન એન્ડ રીસર્ચ કેમ્પસ સંલગ્ન સંસ્થાઓના આયાર્થશ્રીઓ, અધ્યાપકશ્રીઓ અને વિદ્યાર્થીમિત્રો સફભાગી થયા હતાં.