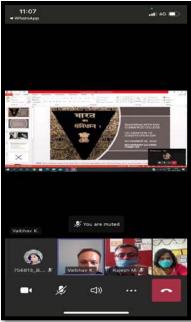

dl. 28/11/2020

<u>નોટીસ</u>

આશી ત્રી વિદ્યાર્થીઓને જણાવવાનું કે મૃલ્યપ્રવાફ સમિતિ અને CWDC/ICC સમિતિના સંગ્રુક્ત ઉપક્રમે ૨૬ નવેમ્બર, ૨૦૨૦ના રોજબંધારણ દિન બિમિતે ડો. ઋચાબેન બલલદ અને પ્રા. વૈલવ કોઠારીના વ્યાખ્યાનનું આયોજન સવારે ૧૦.૧૫ વાગે માઈકોસોફ્ટ ટીમ્સ પર મૃલ્યપ્રવાફ સમિતિની ટીમમાં કરવામાં આવ્યું છે. આ પ્રસંગે સૌને હાજર રહેવા જણાવવામાં આવે છે.

વિષય : 'ભારતીય બંધારણની રયનામાં શ્રીઓની ભૂમિકા'

Vaikhon. (પ્રા. વૈલવ કોઠારી)

સંશીજ ક

मृत्यप्रवाह समिति Coordinator Kulya Pravah Committes Samarpen Arta & Commerce Colloy-Gendhinagar (ડૉ. દીપક પંડ્યા) આયાર્યશ્રી, સમર્પણ આદેસ અને કોમર્સ કૉલેજ

PRINCIPAL SAMARPAN ARTS & COMMERCE COLLEGE

સમર્પણ આર્ટ્સ એન્ડ કોમર્સ કોલેજની મૃલ્યપ્રવાફ સમિતિ અને CWDC/ ICC સમિતિના ઉપક્રમે બંધારણ દિન નિમિત્ત ૨૬ નવેમ્બર, ૨૦૨૦ના રોજ એક વિશેષ વ્યાખ્યાનનું આવોજન કરવામાં આવ્યું હતું.

CWDC/ ICC સમિતિના સત્ય ડો. ઋચાબેન બ્રહ્મભદું બંધારણની રચનામાં ચાવીરૂપ ભિધક ભજનનાર મહિલાઓ વિશે વિગતે વાત કરી કતી. મૃલ્લપ્રવાક મમિતિનાં સંચોજક પા. તૈલવ કોઠારીએ લોકતંત્રમાં બંધારણની અનિવાર્થતા અને બંધારણીય લોકશાઠીના વિવિધ પાસ.ઓ વિશે વાત કરી ફતી. કાર્ચક્રમની શરૂઆતમાં સંસ્થાના ચાર્ચાર્ય ડૉ. દીપકભાઈ પંડ્યાએ આવકાર પ્રવચન કર્યું હતું.

આ પ્રસંગે ક્રેલિજના અધ્યાપકો દ્વારા બંધારણના આમુખનું વાયન કરવામાં આવ્યું હતું.

CWDC/ ICC સમિતિના સંચોજક ડૉ. અલ્પાબેન પટેલે આભારવિધિ કરી ફતી. કાર્યક્રમનું સંચાલન મૃલ્ચપ્રવાફ સમિતિના સંચોજક પ્રા. વૈભવ કોઠારીએ કર્યું કર્ત્વ,

માઈકોસોફ્ટટીૠ પર ચોજાયેલા આ વ્યાખ્યાનમાં 33 વશિશીઓએ ઓનલાઈન ભાગ લીધો દતો

PRINCIPAL
Indhitragar Charitable Trust Sanchall
marpan Arts & Commerce College

Coordinator
Mulya Pravah Committee
Samarpan Arts & Commerce Colling
Gandbinggar