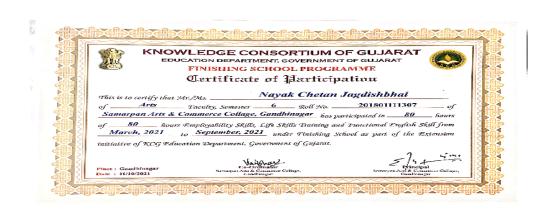

มส์งนศ์โดมส Fimishing school

stanantional (mm.pm.mg ১৮५०) dilkt: \$(3.12) To 12.(3)(2) I I61(3)(2) To 2013(2) NHU: 3:00 To 12:00 NMI: Room No:201, Annigi ক্রিক্ড, ১৮মোলগায়

ઉપરોક્ત કાર્ચક્રમમાં ૩૭૦ વિદ્યાર્શીઓએ ભાગ લીધો કતો. આ પ્રવૃત્તિ બાબતે સંસ્થાના આચાર્થશ્રી ડૉ.દિપક પંડ્યા અને સંસ્થાના ટ્રસ્ટી શ્રી મફેન્દર્સિક વાચેલા ઘરા યોગ્ય માર્ગદર્શન મળ્યું કતું.સમગ્ર કાર્યક્રમના સંચાલન અને આયોજનમાં સમિતિના સભ્યો ઠૉ.સમીર ભદ અને પો.વૈભવ કોઠારીનો વિશેષસફચીંગ પ્રાપ્ત થયેલ ફતો આચાર્યશ્રી ઘરા પ્રવૃત્તિ બાબતે સંચોજકથીને અભિનંદન પાઠવ્યા હતા.