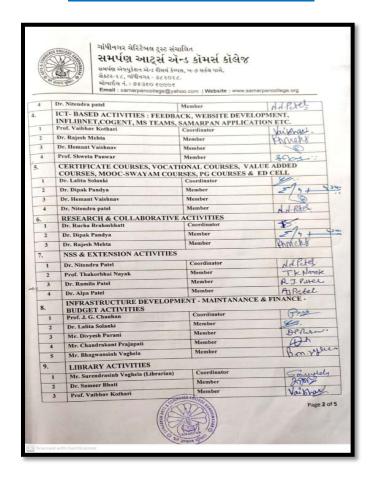

## **4.3.1 QLM DOCUMENTS**



## 4.3.1 Institution frequently updates its IT facilities including Wi-Fi

The collegeundertakes to update all the computers with latest antivirus software. Annual maintenance contract has been assigned to an agency to update the IT facilities that include 12computers and 1 laptop used by non-teaching and teaching faculties along with 08 printers and a photocopier. The entire campus with wi-fi connectivity is in full swing with the assistance of Reliance Jio and NAMO Wi-Fi with 110 Mbps internet bandwidth. The website of the college is frequently updated to keep the stakeholders abreast with the news about college activities. The college has developed a mobile app - Samarpan College - to disseminate information to students and staff members which is available on Google Play store. Studen