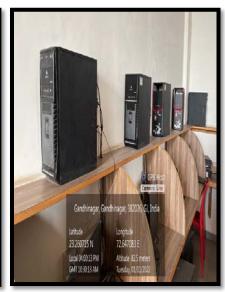

s software. Annual maintenance contract has been assigned to an agency to update the IT facilities that include 12computers and 1 laptop used by non-teaching and teaching faculties along with 08 printers and a photocopier. The entire campus with wi-fi connectivity is in full swing with the assistance of Reliance Jio and NAMO Wi-Fi with 110 Mbps internet bandwidth. The website of the college is frequently updated to keep the stakeholders abreast with the news about college activities. The college has developed a mobile app - Samarpan College - to disseminate information to students and staff members which is available on Google Play store. Students and staff members can access this app through their mobile numbers registered with the college database.

## 4.3.2 COMPUTER GEO TAG PHOTOS





















## 4.3.3- BANDWIDTH OF INTERNET CONNECTION IN THE INSTITUTION



|