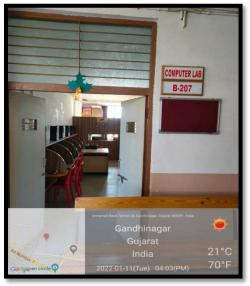

virus software. Annual maintenance contract has been assigned to an agency to update the IT facilities that include 12computers and 1 laptop used by non-teaching and teaching faculties along with 08 printers and a photocopier. The entire campus with wi-fi connectivity is in full swing with the assistance of Reliance Jio and NAMO Wi-Fi with 110 Mbps internet bandwidth. The website of the college is frequently updated to keep the stakeholders abreast with the news about college activities. The college has developed a mobile app - Samarpan College - to disseminate information to students and staff members which is available on Google Play store. Students and staff members can access this app through their mobile numbers registered with the college database.

## 4.3.2 COMPUTER GEO TAG PHOTOS





















## 4.3.3- BANDWIDTH OF INTERNET CONNECTION IN THE INSTITUTION



|