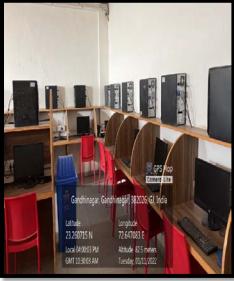

rus software. Annual maintenance contract has been assigned to an agency to update the IT facilities that include 12computers and 1 laptop used by non-teaching and teaching faculties along with 08 printers and a photocopier. The entire campus with wi-fi connectivity is in full swing with the assistance of Reliance Jio and NAMO Wi-Fi with 110 Mbps internet bandwidth. The website of the college is frequently updated to keep the stakeholders abreast with the news about college activities. The college has developed a mobile app - Samarpan College - to disseminate information to students and staff members which is available on Google Play store. Students and staff members can access this app through their mobile numbers registered with the college database.

## 4.3.2 COMPUTER GEO TAG PHOTOS





















## 4.3.3- BANDWIDTH OF INTERNET CONNECTION IN THE INSTITUTION



|