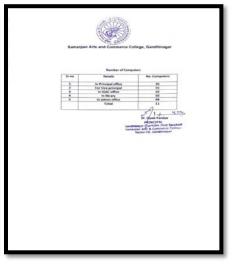

## 4.3.1 Institution frequently updates its IT facilities including Wi-Fi

The collegeundertakes to update all the computers with latest antivirus software. Annual maintenance contract has been assigned to an agency to update the IT facilities that include 12computers and 1 laptop used by non-teaching and teaching faculties along with 08 printers and a photocopier. The entire campus with wi-fi connectivity is in full swing with the assistance of Reliance Jio and NAMO Wi-Fi with 110 Mbps internet bandwidth. The website of the college is frequently updated to keep the stakeholders abreast with the news about college activities. The college has developed a mobile app - Samarpan College - to disseminate information to students and staff members which is available on Google Play store. Students and staff members can access this app through their mobile numbers registered with the college database.