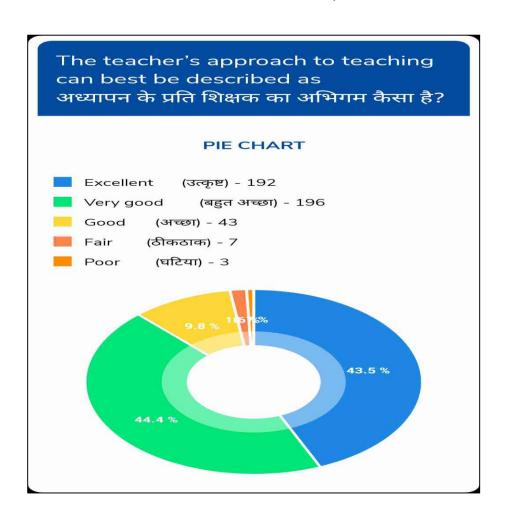

### SAMARPAN ARTS AND COMMERCE COLLEGE, GANDHINAGAR

### ANALYSIS OF STUDENT SATISFACTION SURVEY

2020-21

**Number of Respondents: 441** 

Question 1





How well were the teachers able to communicate? शिक्षक संवाद करने में कितने सक्षम है? PIE CHART Always effective (हमेशा प्रभावात्मक) - 377 Sometimes effective (कभी कभी प्रभावात्मक) - 38 Just satisfactorily (केवल संतोषजनक) - 16 Generally ineffective (आम तौर पर अप्रभावी) - 4 Very poor communication (बहुत ख़राब संचार) - 6 8.6 % 85.5 %



Fairness of the internal evaluation process by the teachers. शिक्षकों द्वारा आंतरिक मूल्यांकनकी निष्पक्षता PIE CHART Always fair (हमेशा निष्पक्ष) - 334 Usually fair (आम तौर पर निष्पक्ष) - 61 Sometimes unfair (कभी- कभी अनुचित) - 22 Usually unfair (आम तौर पर अनुचित) - 10 (अनुचित) - 14 Unfair 13.8 % 75.7 %



Question 7

Question 8

The institute takes active interest in promoting internship, student

The institute takes active interest in your institution facilitates you





Question 9





Question 11





Question 13





Question 15





Question 17





Question 19