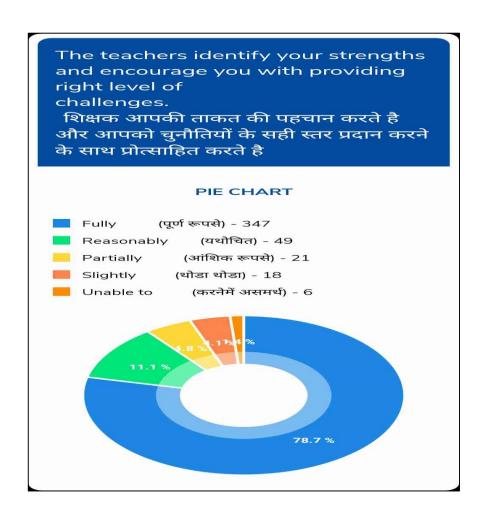

रने में कितने सक्षम है? PIE CHART Always effective (हमेशा प्रभावात्मक) - 377 Sometimes effective (कभी कभी प्रभावात्मक) - 38 Just satisfactorily (केवल संतोषजनक) - 16 Generally ineffective (आम तौर पर अप्रभावी) - 4 Very poor communication (बहुत ख़राब संचार) - 6 8.6 % 85.5 %



Fairness of the internal evaluation process by the teachers. शिक्षकों द्वारा आंतरिक मूल्यांकनकी निष्पक्षता PIE CHART Always fair (हमेशा निष्पक्ष) - 334 Usually fair (आम तौर पर निष्पक्ष) - 61 Sometimes unfair (कभी- कभी अनुचित) - 22 Usually unfair (आम तौर पर अनुचित) - 10 (अनुचित) - 14 Unfair 13.8 % 75.7 %



Question 7

Question 8

The institute takes active interest in promoting internship, student

The institute takes active interest in your institution facilitates you





Question 9





Question 11





Question 13





Question 15





Question 17





Question 19