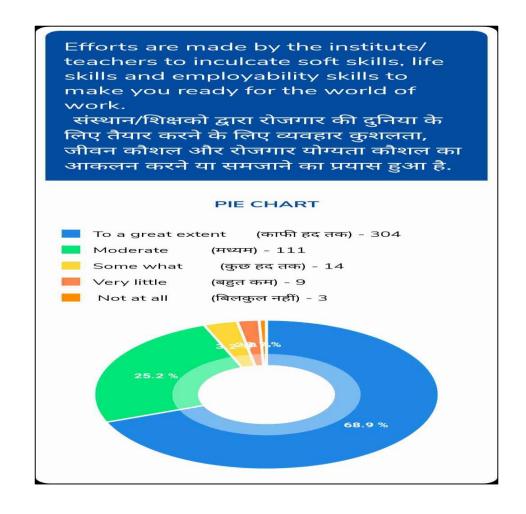

ways effective (हमेशा प्रभावात्मक) - 377 Sometimes effective (कभी कभी प्रभावात्मक) - 38 Just satisfactorily (केवल संतोषजनक) - 16 Generally ineffective (आम तौर पर अप्रभावी) - 4 Very poor communication (बहुत ख़राब संचार) - 6 8.6 % 85.5 %



Fairness of the internal evaluation process by the teachers. शिक्षकों द्वारा आंतरिक मूल्यांकनकी निष्पक्षता PIE CHART Always fair (हमेशा निष्पक्ष) - 334 Usually fair (आम तौर पर निष्पक्ष) - 61 Sometimes unfair (कभी- कभी अनुचित) - 22 Usually unfair (आम तौर पर अनुचित) - 10 (अनुचित) - 14 Unfair 13.8 % 75.7 %



Question 7

Question 8

The institute takes active interest in promoting internship, student

The institute takes active interest in your institution facilitates you





Question 9





Question 11





Question 13





Question 15





Question 17





Question 19