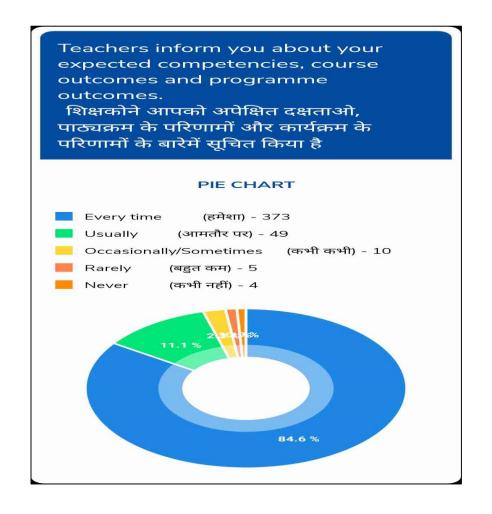

e to communicate? शिक्षक संवाद करने में कितने सक्षम है? PIE CHART Always effective (हमेशा प्रभावात्मक) - 377 Sometimes effective (कभी कभी प्रभावात्मक) - 38 Just satisfactorily (केवल संतोषजनक) - 16 Generally ineffective (आम तौर पर अप्रभावी) - 4 Very poor communication (बहुत ख़राब संचार) - 6 8.6 % 85.5 %



Fairness of the internal evaluation process by the teachers. शिक्षकों द्वारा आंतरिक मूल्यांकनकी निष्पक्षता PIE CHART Always fair (हमेशा निष्पक्ष) - 334 Usually fair (आम तौर पर निष्पक्ष) - 61 Sometimes unfair (कभी- कभी अनुचित) - 22 Usually unfair (आम तौर पर अनुचित) - 10 (अनुचित) - 14 Unfair 13.8 % 75.7 %



Question 7

Question 8

The institute takes active interest in promoting internship, student

The institute takes active interest in your institution facilitates you





Question 9





Question 11





Question 13





Question 15





Question 17





Question 19