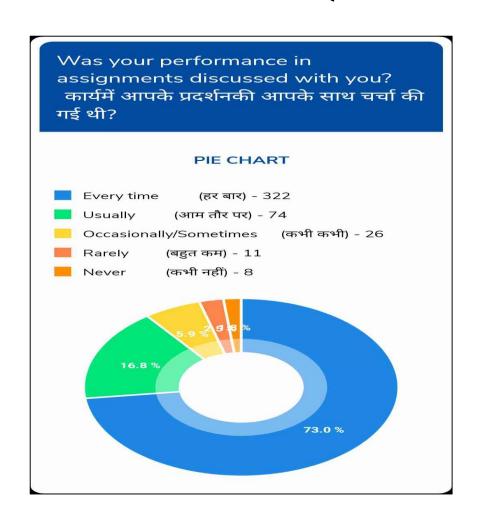

### SAMARPAN ARTS AND COMMERCE COLLEGE, GANDHINAGAR

### ANALYSIS OF STUDENT SATISFACTION SURVEY

2020-21

**Number of Respondents: 441** 

Question 1





How well were the teachers able to communicate? शिक्षक संवाद करने में कितने सक्षम है? PIE CHART Always effective (हमेशा प्रभावात्मक) - 377 Sometimes effective (कभी कभी प्रभावात्मक) - 38 Just satisfactorily (केवल संतोषजनक) - 16 Generally ineffective (आम तौर पर अप्रभावी) - 4 Very poor communication (बहुत ख़राब संचार) - 6 8.6 % 85.5 %



Fairness of the internal evaluation process by the teachers. शिक्षकों द्वारा आंतरिक मूल्यांकनकी निष्पक्षता PIE CHART Always fair (हमेशा निष्पक्ष) - 334 Usually fair (आम तौर पर निष्पक्ष) - 61 Sometimes unfair (कभी- कभी अनुचित) - 22 Usually unfair (आम तौर पर अनुचित) - 10 (अनुचित) - 14 Unfair 13.8 % 75.7 %



Question 7

Question 8

The institute takes active interest in promoting internship, student

The institute takes active interest in your institution facilitates you





Question 9





Question 11





Question 13





Question 15





Question 17





Question 19