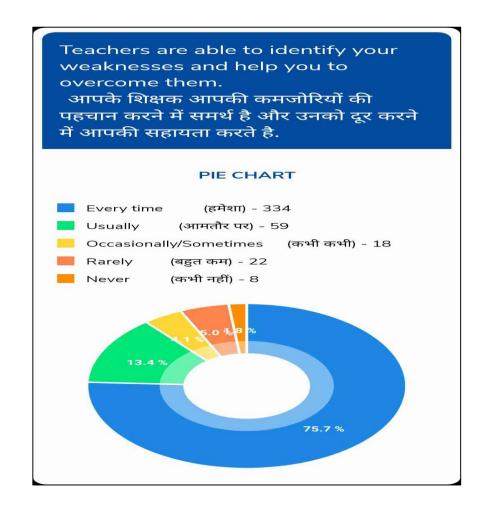

े में कितने सक्षम है? PIE CHART Always effective (हमेशा प्रभावात्मक) - 377 Sometimes effective (कभी कभी प्रभावात्मक) - 38 Just satisfactorily (केवल संतोषजनक) - 16 Generally ineffective (आम तौर पर अप्रभावी) - 4 Very poor communication (बहुत ख़राब संचार) - 6 8.6 % 85.5 %



Fairness of the internal evaluation process by the teachers. शिक्षकों द्वारा आंतरिक मूल्यांकनकी निष्पक्षता PIE CHART Always fair (हमेशा निष्पक्ष) - 334 Usually fair (आम तौर पर निष्पक्ष) - 61 Sometimes unfair (कभी- कभी अनुचित) - 22 Usually unfair (आम तौर पर अनुचित) - 10 (अनुचित) - 14 Unfair 13.8 % 75.7 %



Question 7

Question 8

The institute takes active interest in promoting internship, student

The institute takes active interest in your institution facilitates you





Question 9





Question 11





Question 13





Question 15





Question 17





Question 19