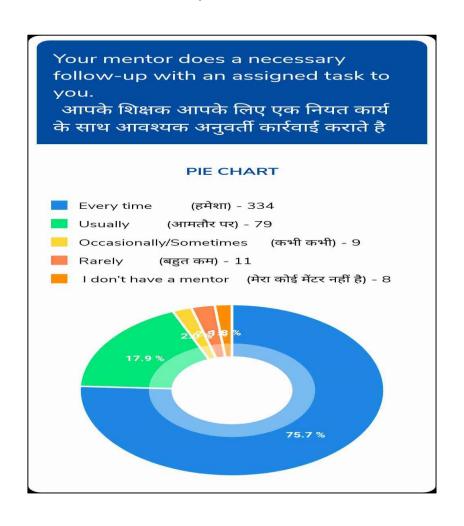

e? शिक्षक संवाद करने में कितने सक्षम है? PIE CHART Always effective (हमेशा प्रभावात्मक) - 377 Sometimes effective (कभी कभी प्रभावात्मक) - 38 Just satisfactorily (केवल संतोषजनक) - 16 Generally ineffective (आम तौर पर अप्रभावी) - 4 Very poor communication (बहुत ख़राब संचार) - 6 8.6 % 85.5 %



Fairness of the internal evaluation process by the teachers. शिक्षकों द्वारा आंतरिक मूल्यांकनकी निष्पक्षता PIE CHART Always fair (हमेशा निष्पक्ष) - 334 Usually fair (आम तौर पर निष्पक्ष) - 61 Sometimes unfair (कभी- कभी अनुचित) - 22 Usually unfair (आम तौर पर अनुचित) - 10 (अनुचित) - 14 Unfair 13.8 % 75.7 %



Question 7

Question 8

The institute takes active interest in promoting internship, student

The institute takes active interest in your institution facilitates you





Question 9





Question 11





Question 13





Question 15





Question 17





Question 19