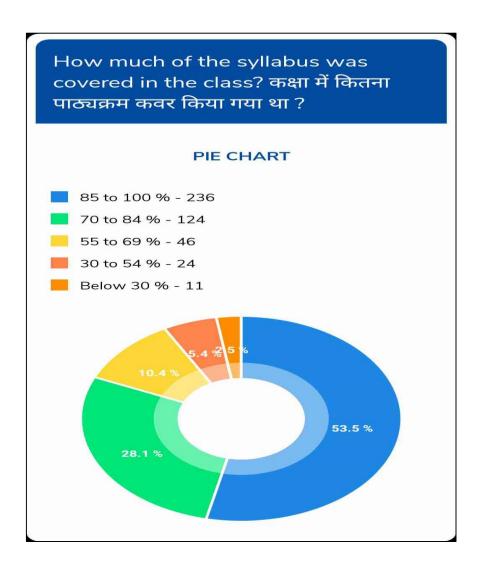

### SAMARPAN ARTS AND COMMERCE COLLEGE, GANDHINAGAR

### ANALYSIS OF STUDENT SATISFACTION SURVEY

2020-21

**Number of Respondents: 441** 

Question 1





How well were the teachers able to communicate? शिक्षक संवाद करने में कितने सक्षम है? PIE CHART Always effective (हमेशा प्रभावात्मक) - 377 Sometimes effective (कभी कभी प्रभावात्मक) - 38 Just satisfactorily (केवल संतोषजनक) - 16 Generally ineffective (आम तौर पर अप्रभावी) - 4 Very poor communication (बहुत ख़राब संचार) - 6 8.6 % 85.5 %



Fairness of the internal evaluation process by the teachers. शिक्षकों द्वारा आंतरिक मूल्यांकनकी निष्पक्षता PIE CHART Always fair (हमेशा निष्पक्ष) - 334 Usually fair (आम तौर पर निष्पक्ष) - 61 Sometimes unfair (कभी- कभी अनुचित) - 22 Usually unfair (आम तौर पर अनुचित) - 10 (अनुचित) - 14 Unfair 13.8 % 75.7 %



Question 7

Question 8

The institute takes active interest in promoting internship, student

The institute takes active interest in your institution f