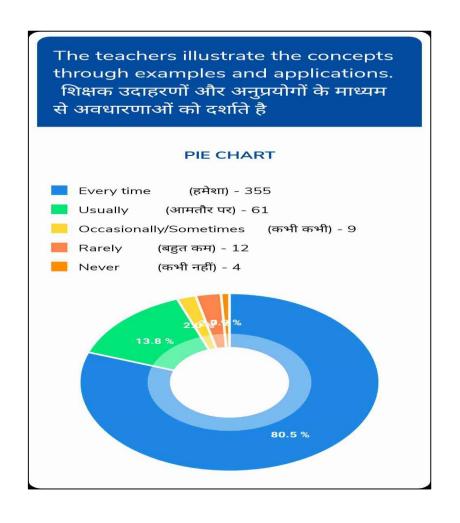

शिक्षक संवाद करने में कितने सक्षम है? PIE CHART Always effective (हमेशा प्रभावात्मक) - 377 Sometimes effective (कभी कभी प्रभावात्मक) - 38 Just satisfactorily (केवल संतोषजनक) - 16 Generally ineffective (आम तौर पर अप्रभावी) - 4 Very poor communication (बहुत ख़राब संचार) - 6 8.6 % 85.5 %



Fairness of the internal evaluation process by the teachers. शिक्षकों द्वारा आंतरिक मूल्यांकनकी निष्पक्षता PIE CHART Always fair (हमेशा निष्पक्ष) - 334 Usually fair (आम तौर पर निष्पक्ष) - 61 Sometimes unfair (कभी- कभी अनुचित) - 22 Usually unfair (आम तौर पर अनुचित) - 10 (अनुचित) - 14 Unfair 13.8 % 75.7 %



Question 7

Question 8

The institute takes active interest in promoting internship, student

The institute takes active interest in your institution facilitates you





Question 9





Question 11





Question 13





Question 15





Question 17





Question 19