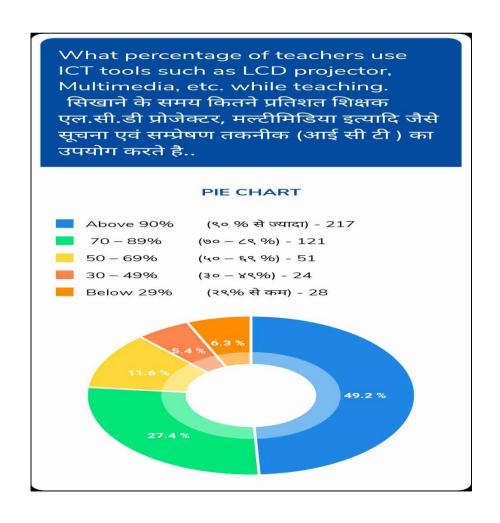

(हमेशा प्रभावात्मक) - 377 Sometimes effective (कभी कभी प्रभावात्मक) - 38 Just satisfactorily (केवल संतोषजनक) - 16 Generally ineffective (आम तौर पर अप्रभावी) - 4 Very poor communication (बहुत ख़राब संचार) - 6 8.6 % 85.5 %



Fairness of the internal evaluation process by the teachers. शिक्षकों द्वारा आंतरिक मूल्यांकनकी निष्पक्षता PIE CHART Always fair (हमेशा निष्पक्ष) - 334 Usually fair (आम तौर पर निष्पक्ष) - 61 Sometimes unfair (कभी- कभी अनुचित) - 22 Usually unfair (आम तौर पर अनुचित) - 10 (अनुचित) - 14 Unfair 13.8 % 75.7 %



Question 7

Question 8

The institute takes active interest in promoting internship, student

The institute takes active interest in your institution facilitates you





Question 9





Question 11





Question 13





Question 15





Question 17





Question 19