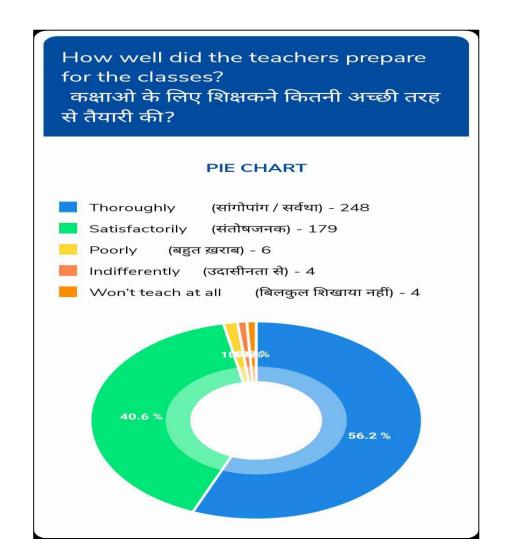

### SAMARPAN ARTS AND COMMERCE COLLEGE, GANDHINAGAR

### ANALYSIS OF STUDENT SATISFACTION SURVEY

2020-21

**Number of Respondents: 441** 

Question 1





How well were the teachers able to communicate? शिक्षक संवाद करने में कितने सक्षम है? PIE CHART Always effective (हमेशा प्रभावात्मक) - 377 Sometimes effective (कभी कभी प्रभावात्मक) - 38 Just satisfactorily (केवल संतोषजनक) - 16 Generally ineffective (आम तौर पर अप्रभावी) - 4 Very poor communication (बहुत ख़राब संचार) - 6 8.6 % 85.5 %



Fairness of the internal evaluation process by the teachers. शिक्षकों द्वारा आंतरिक मूल्यांकनकी निष्पक्षता PIE CHART Always fair (हमेशा निष्पक्ष) - 334 Usually fair (आम तौर पर निष्पक्ष) - 61 Sometimes unfair (कभी- कभी अनुचित) - 22 Usually unfair (आम तौर पर अनुचित) - 10 (अनुचित) - 14 Unfair 13.8 % 75.7 %



Question 7

Question 8

The institute takes active interest in promoting internship, student

The institute takes active interest in your institution fac