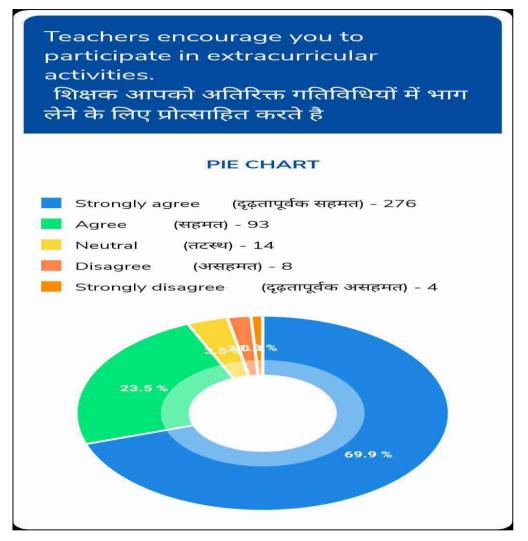

Question 3 Question 4

Question 5

Question 7

Question 9

The teachers illustrate the concepts through examples and applications. शिक्षक उदाहरणों और अनुप्रयोगों के माध्यम से अवधारणाओं को दर्शाते है PIE CHART Every time (हमेशा) - 327 (आमतौर पर) - 48 Usually (कभी कभी) - 11 Occasionally/Sometimes (बहुत कम) - 5 Rarely (कभी नहीं) - 4 Never 82.8 %