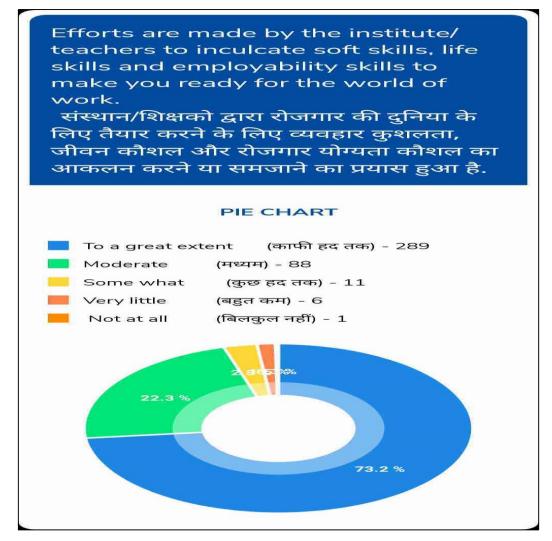

Question 3 Question 4

Question 5

Question 7

Question 9

The teachers illustrate the concepts through examples and applications. शिक्षक उदाहरणों और अनुप्रयोगों के माध्यम से अवधारणाओं को दर्शाते है PIE CHART Every time (हमेशा) - 327 (आमतौर पर) - 48 Usually (कभी कभी) - 11 Occasionally/Sometimes (बहुत कम) - 5 Rarely (कभी नहीं) - 4 Never 82.8 %