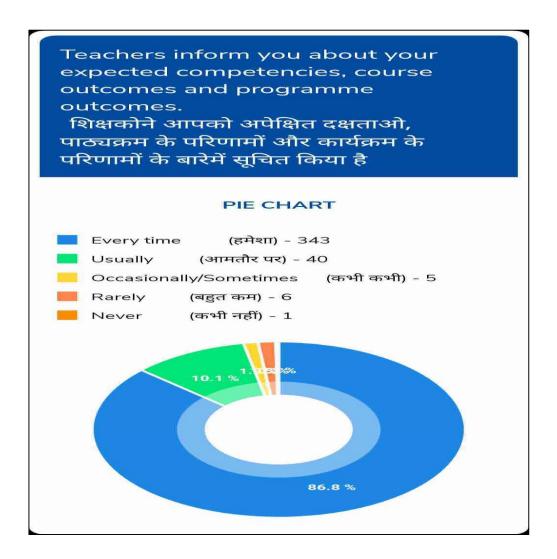

Question 3 Question 4

Question 5

Question 7

Question 9

The teachers illustrate the concepts through examples and applications. शिक्षक उदाहरणों और अनुप्रयोगों के माध्यम से अवधारणाओं को दर्शाते है PIE CHART Every time (हमेशा) - 327 (आमतौर पर) - 48 Usually (कभी कभी) - 11 Occasionally/Sometimes (बहुत कम) - 5 Rarely (कभी नहीं) - 4 Never 82.8 %