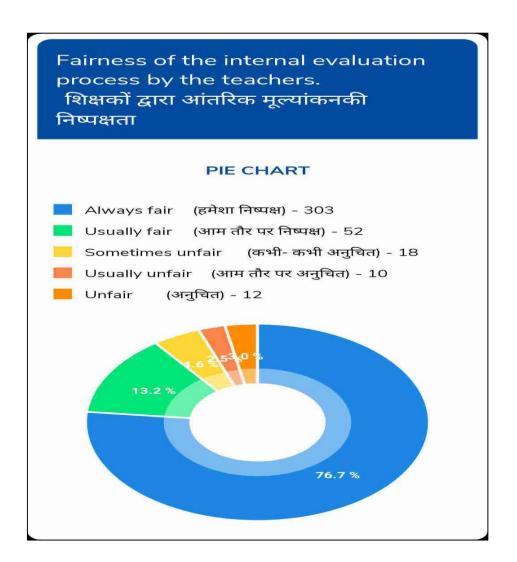

#### SAMARPAN ARTS AND COMMERCE COLLEGE, GANDHINAGAR

#### ANALYSIS OF STUDENT SATISFACTION SURVEY

2019-20

**Number of Respondents: 395** 

How much of the syllabus was covered in the class? कक्षा में कितना पाठ्यक्रम कवर किया गया था? PIE CHART 85 to 100 % - 239 70 to 84 % - 98 55 to 69 % - 41 30 to 54 % - 11 Below 30 % - 6 24.8 % 60.5 %



Question 3 Question 4





Question 5





Question 7





Question 9





The teachers illustrate the concepts through examples and applications. शिक्षक उदाहरणों और अनुप्रयोगों के माध्यम से अवधारणाओं को दर्शाते है PIE CHART Every time (हमेशा) - 327 (आमतौर पर) - 48 Usually (कभी कभी) - 11 Occasionally/Sometimes (बहुत कम) - 5 Rarely (कभी नहीं) - 4 Never 82.8 %



Question 13





Question 15





Question 17





Question 19