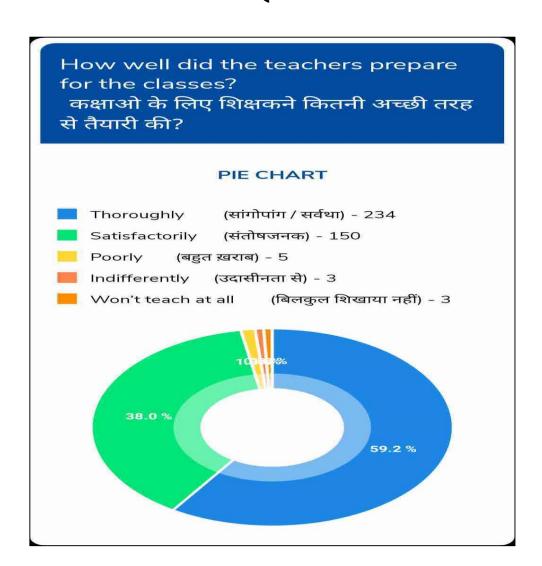

#### SAMARPAN ARTS AND COMMERCE COLLEGE, GANDHINAGAR

#### ANALYSIS OF STUDENT SATISFACTION SURVEY

2019-20

**Number of Respondents: 395** 

How much of the syllabus was covered in the class? कक्षा में कितना पाठ्यक्रम कवर किया गया था? PIE CHART 85 to 100 % - 239 70 to 84 % - 98 55 to 69 % - 41 30 to 54 % - 11 Below 30 % - 6 24.8 % 60.5 %



Question 3 Question 4





Question 5





Question 7





Question 9





The teachers illustrate the concepts through examples and applications. शिक्षक उदाहरणों और अनुप्रयोगों के माध्यम से अवधारणाओं को दर्शाते है PIE CHART Every time (हमेशा) - 327 (आमतौर पर) - 48 Usually (कभी कभी) - 11 Occasionally/Sometimes (बहुत कम) - 5 Rarely (कभी नहीं) - 4 Never 82.8 %



Question 13





Question 15





Question 17





Question 19