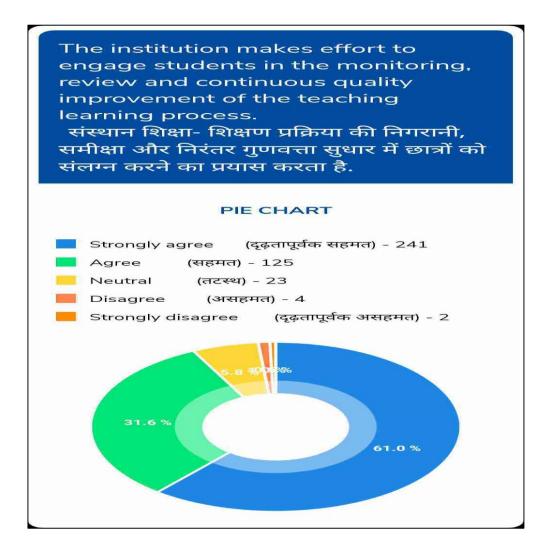

#### SAMARPAN ARTS AND COMMERCE COLLEGE, GANDHINAGAR

#### ANALYSIS OF STUDENT SATISFACTION SURVEY

2019-20

**Number of Respondents: 395** 

How much of the syllabus was covered in the class? कक्षा में कितना पाठ्यक्रम कवर किया गया था? PIE CHART 85 to 100 % - 239 70 to 84 % - 98 55 to 69 % - 41 30 to 54 % - 11 Below 30 % - 6 24.8 % 60.5 %



Question 3 Question 4





Question 5





Question 7





Question 9





The teachers illustrate the concepts through examples and applications. शिक्षक उदाहरणों और अनुप्रयोगों के माध्यम से अवधारणाओं को दर्शाते है PIE CHART Every time (हमेशा) - 327 (आमतौर पर) - 48 Usually (कभी कभी) - 11 Occasionally/Sometimes (बहुत कम) - 5 Rarely (कभी नहीं) - 4 Never 82.8 %



Question 13





Question 15





Question 17





Question 19