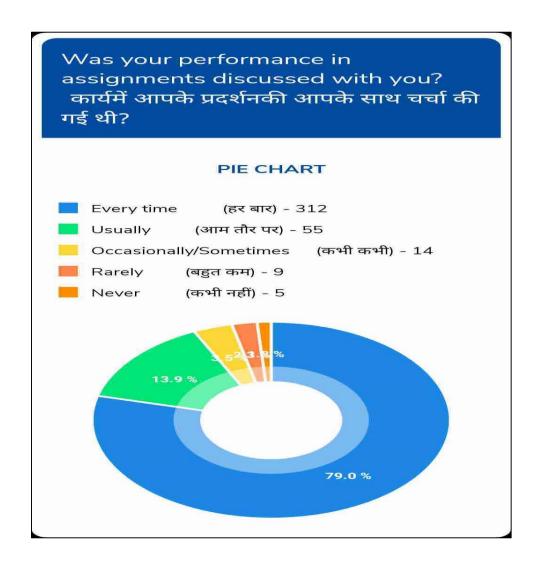

Question 3 Question 4

Question 5

Question 7

Question 9

The teachers illustrate the concepts through examples and applications. शिक्षक उदाहरणों और अनुप्रयोगों के माध्यम से अवधारणाओं को दर्शाते है PIE CHART Every time (हमेशा) - 327 (आमतौर पर) - 48 Usually (कभी कभी) - 11 Occasionally/Sometimes (बहुत कम) - 5 Rarely (कभी नहीं) - 4 Never 82.8 %