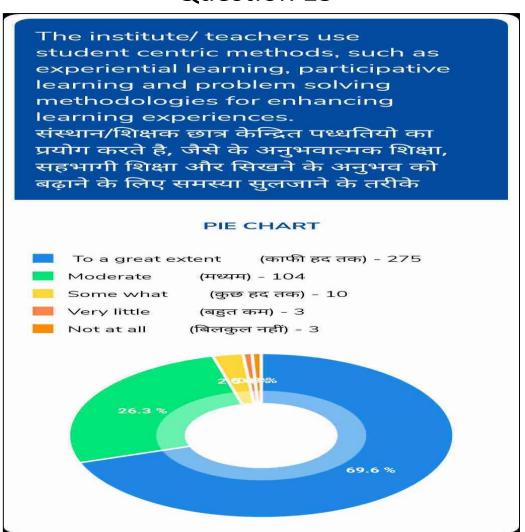

Question 3 Question 4

Question 5

Question 7

Question 9

The teachers illustrate the concepts through examples and applications. शिक्षक उदाहरणों और अनुप्रयोगों के माध्यम से अवधारणाओं को दर्शाते है PIE CHART Every time (हमेशा) - 327 (आमतौर पर) - 48 Usually (कभी कभी) - 11 Occasionally/Sometimes (बहुत कम) - 5 Rarely (कभी नहीं) - 4 Never 82.8 %