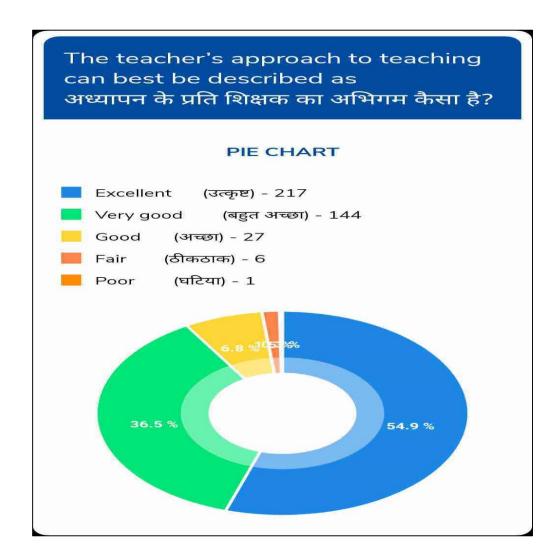

#### SAMARPAN ARTS AND COMMERCE COLLEGE, GANDHINAGAR

#### ANALYSIS OF STUDENT SATISFACTION SURVEY

2019-20

**Number of Respondents: 395** 

How much of the syllabus was covered in the class? कक्षा में कितना पाठ्यक्रम कवर किया गया था? PIE CHART 85 to 100 % - 239 70 to 84 % - 98 55 to 69 % - 41 30 to 54 % - 11 Below 30 % - 6 24.8 % 60.5 %



Question 3 Question 4





Question 5





Question 7





Question 9





The teachers illustrate the concepts through examples and applications. शिक्षक उदाहरणों और अनुप्रयोगों के माध्यम से अवधारणाओं को दर्शाते है PIE CHART Every time (हमेशा) - 327 (आमतौर पर) - 48 Usually (कभी कभी) - 11 Occasionally/Sometimes (बहुत कम) - 5 Rarely (कभी नहीं) - 4 Never 82.8 %



Question 13





Question 15





Question 17





Question 19