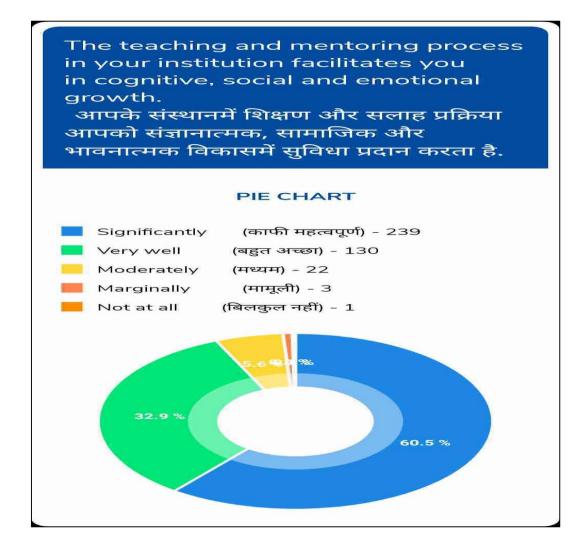

Question 3 Question 4

Question 5

Question 7

Question 9

The teachers illustrate the concepts through examples and applications. शिक्षक उदाहरणों और अनुप्रयोगों के माध्यम से अवधारणाओं को दर्शाते है PIE CHART Every time (हमेशा) - 327 (आमतौर पर) - 48 Usually (कभी कभी) - 11 Occasionally/Sometimes (बहुत कम) - 5 Rarely (कभी नहीं) - 4 Never 82.8 %