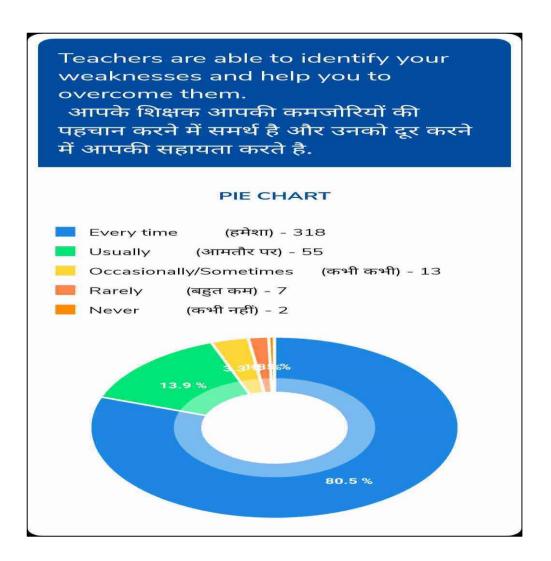

Question 3 Question 4

Question 5

Question 7

Question 9

The teachers illustrate the concepts through examples and applications. शिक्षक उदाहरणों और अनुप्रयोगों के माध्यम से अवधारणाओं को दर्शाते है PIE CHART Every time (हमेशा) - 327 (आमतौर पर) - 48 Usually (कभी कभी) - 11 Occasionally/Sometimes (बहुत कम) - 5 Rarely (कभी नहीं) - 4 Never 82.8 %