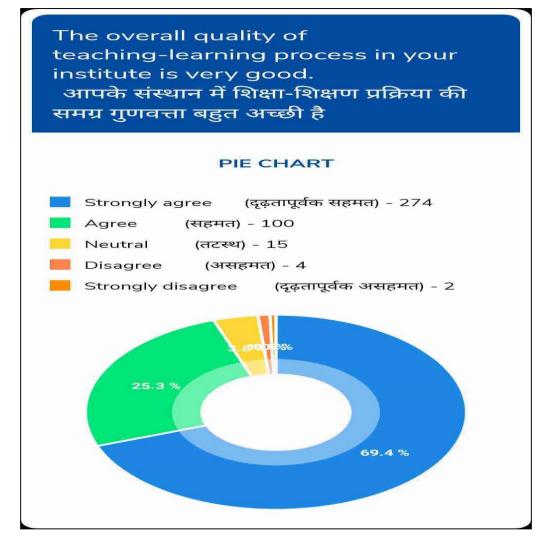

#### SAMARPAN ARTS AND COMMERCE COLLEGE, GANDHINAGAR

#### ANALYSIS OF STUDENT SATISFACTION SURVEY

2019-20

**Number of Respondents: 395** 

How much of the syllabus was covered in the class? कक्षा में कितना पाठ्यक्रम कवर किया गया था? PIE CHART 85 to 100 % - 239 70 to 84 % - 98 55 to 69 % - 41 30 to 54 % - 11 Below 30 % - 6 24.8 % 60.5 %



Question 3 Question 4





Question 5





Question 7





Question 9





The teachers illustrate the concepts through examples and applications. शिक्षक उदाहरणों और अनुप्रयोगों के माध्यम से अवधारणाओं को दर्शाते है PIE CHART Every time (हमेशा) - 327 (आमतौर पर) - 48 Usually (कभी कभी) - 11 Occasionally/Sometimes (बहुत कम) - 5 Rarely (कभी नहीं) - 4 Never 82.8 %



Question 13





Question 15





Question 17





Question 19