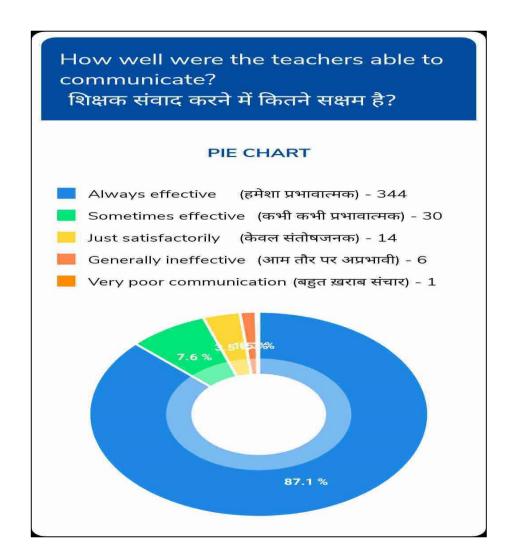

#### SAMARPAN ARTS AND COMMERCE COLLEGE, GANDHINAGAR

#### ANALYSIS OF STUDENT SATISFACTION SURVEY

2019-20

**Number of Respondents: 395** 

How much of the syllabus was covered in the class? कक्षा में कितना पाठ्यक्रम कवर किया गया था? PIE CHART 85 to 100 % - 239 70 to 84 % - 98 55 to 69 % - 41 30 to 54 % - 11 Below 30 % - 6 24.8 % 60.5 %



Question 3 Question 4





Question 5





Question 7





Question 9





The teachers illustrate the concepts through examples and applications. शिक्षक उदाहरणों और अनुप्रयोगों के माध्यम से अवधारणाओं को दर्शाते है PIE CHART Every time (हमेशा) - 327 (आमतौर पर) - 48 Usually (कभी कभी) - 11 Occasionally/Sometimes (बहुत कम) - 5 Rarely (कभी नहीं) - 4 Never 82.8 %



Question 13





Question 15





Question 17





Question 19