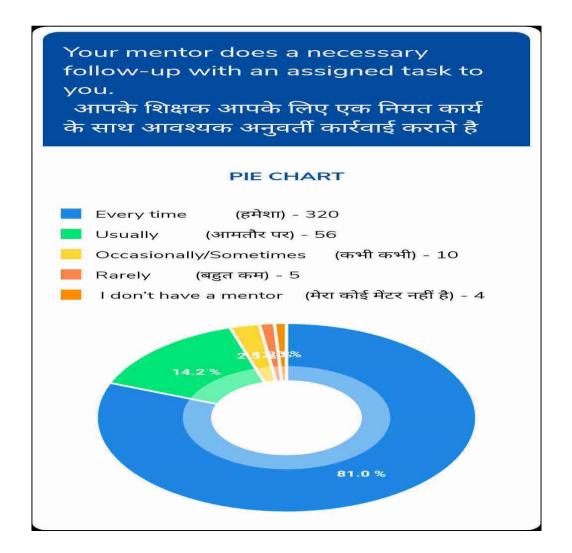

Question 3 Question 4

Question 5

Question 7

Question 9

The teachers illustrate the concepts through examples and applications. शिक्षक उदाहरणों और अनुप्रयोगों के माध्यम से अवधारणाओं को दर्शाते है PIE CHART Every time (हमेशा) - 327 (आमतौर पर) - 48 Usually (कभी कभी) - 11 Occasionally/Sometimes (बहुत कम) - 5 Rarely (कभी नहीं) - 4 Never 82.8 %