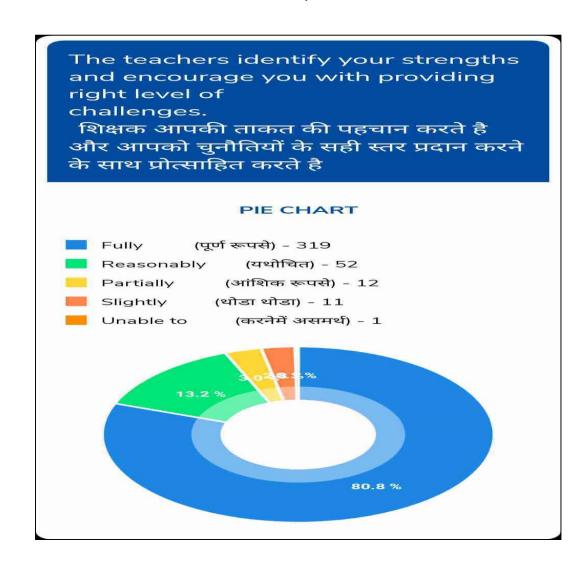

Question 3 Question 4

Question 5

Question 7

Question 9

The teachers illustrate the concepts through examples and applications. शिक्षक उदाहरणों और अनुप्रयोगों के माध्यम से अवधारणाओं को दर्शाते है PIE CHART Every time (हमेशा) - 327 (आमतौर पर) - 48 Usually (कभी कभी) - 11 Occasionally/Sometimes (बहुत कम) - 5 Rarely (कभी नहीं) - 4 Never 82.8 %