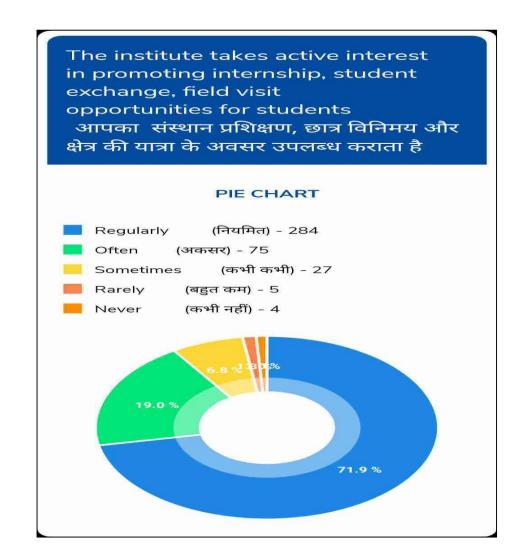

Question 3 Question 4

Question 5

Question 7

Question 9

The teachers illustrate the concepts through examples and applications. शिक्षक उदाहरणों और अनुप्रयोगों के माध्यम से अवधारणाओं को दर्शाते है PIE CHART Every time (हमेशा) - 327 (आमतौर पर) - 48 Usually (कभी कभी) - 11 Occasionally/Sometimes (बहुत कम) - 5 Rarely (कभी नहीं) - 4 Never 82.8 %