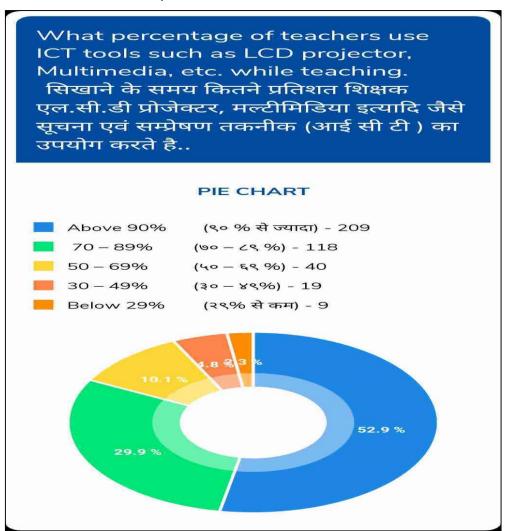

#### SAMARPAN ARTS AND COMMERCE COLLEGE, GANDHINAGAR

#### ANALYSIS OF STUDENT SATISFACTION SURVEY

2019-20

**Number of Respondents: 395** 

How much of the syllabus was covered in the class? कक्षा में कितना पाठ्यक्रम कवर किया गया था? PIE CHART 85 to 100 % - 239 70 to 84 % - 98 55 to 69 % - 41 30 to 54 % - 11 Below 30 % - 6 24.8 % 60.5 %



Question 3 Question 4





Question 5





Question 7





Question 9





The teachers illustrate the concepts through examples and applications. शिक्षक उदाहरणों और अनुप्रयोगों के माध्यम से अवधारणाओं को दर्शाते है PIE CHART Every time (हमेशा) - 327 (आमतौर पर) - 48 Usually (कभी कभी) - 11 Occasionally/Sometimes (बहुत कम) - 5 Rarely (कभी नहीं) - 4 Never 82.8 %



Question 13





Question 15





Question 17





Question 19