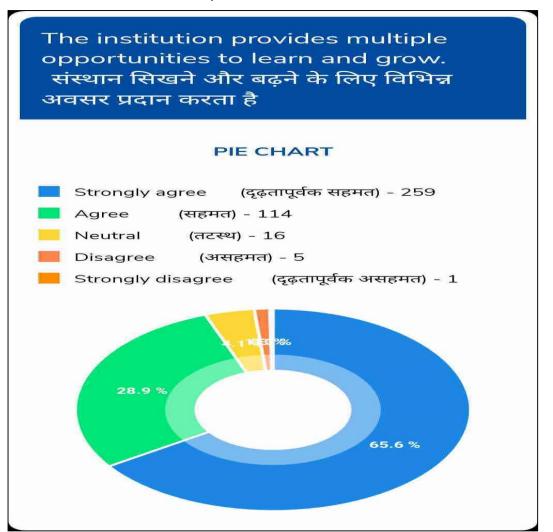

Question 3 Question 4

Question 5

Question 7

Question 9

The teachers illustrate the concepts through examples and applications. शिक्षक उदाहरणों और अनुप्रयोगों के माध्यम से अवधारणाओं को दर्शाते है PIE CHART Every time (हमेशा) - 327 (आमतौर पर) - 48 Usually (कभी कभी) - 11 Occasionally/Sometimes (बहुत कम) - 5 Rarely (कभी नहीं) - 4 Never 82.8 %